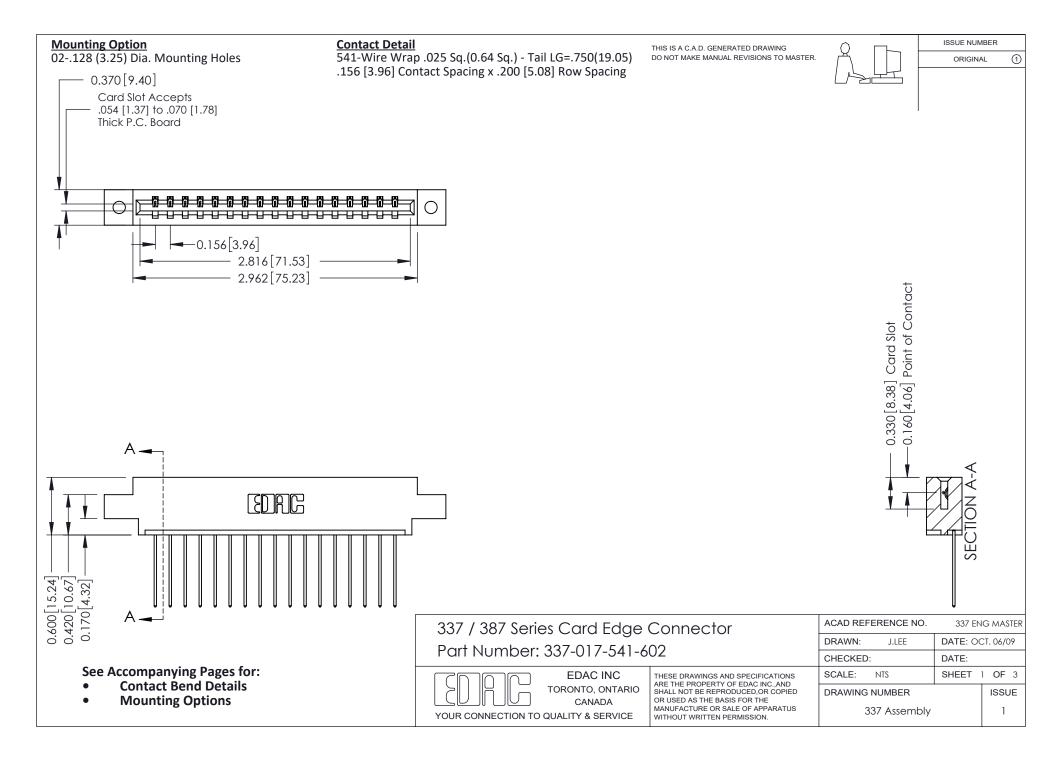

ISSUE NUMBER

ORIGINAL

1

| 337 / 387 Series Card Edge Connector<br>Contact Bend Detail           |                                                                                                                                                                                                  | ACAD REFERENCE NO. 337 E |                  | G MASTER      |
|-----------------------------------------------------------------------|--------------------------------------------------------------------------------------------------------------------------------------------------------------------------------------------------|--------------------------|------------------|---------------|
|                                                                       |                                                                                                                                                                                                  | DRAWN: J.LEE             | DATE: OCT. 06/09 |               |
|                                                                       |                                                                                                                                                                                                  | CHECKED: DATE:           |                  |               |
| EDAC INC TORONTO, ONTARIO CANADA YOUR CONNECTION TO QUALITY & SERVICE | THESE DRAWINGS AND SPECIFICATIONS ARE THE PROPERTY OF EDAC INC.,AND SHALL NOT BE REPRODUCED, OR COPIED OR USED AS THE BASIS FOR THE MANUFACTURE OR SALE OF APPARATUS WITHOUT WRITTEN PERMISSION. | SCALE: NTS               | SHEET            | 2 <b>OF</b> 3 |
|                                                                       |                                                                                                                                                                                                  | DRAWING NUMBER           |                  | ISSUE         |
|                                                                       |                                                                                                                                                                                                  | 337 Assembly             |                  | 1             |