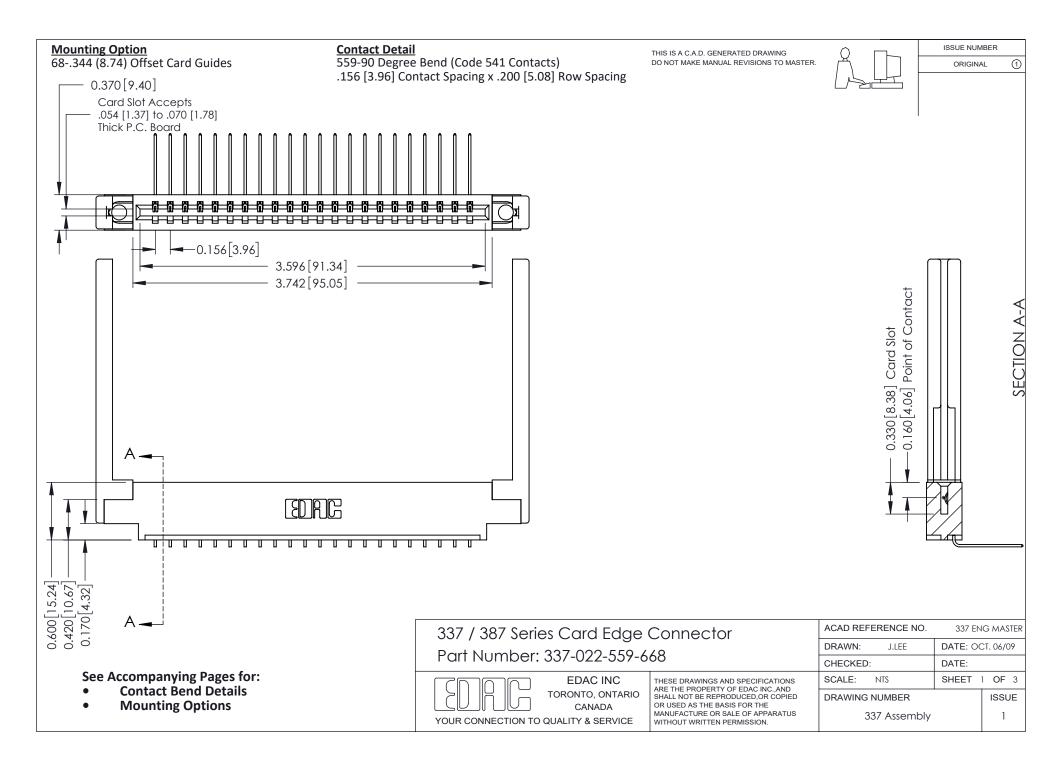

ISSUE NUMBER

ORIGINAL

1

| 337 / 387 Series Card Edge Connector<br>Contact Bend Detail           |                                                                                                                                                                                                  | ACAD REFERENCE NO. 337 E |                  | G MASTER      |
|-----------------------------------------------------------------------|--------------------------------------------------------------------------------------------------------------------------------------------------------------------------------------------------|--------------------------|------------------|---------------|
|                                                                       |                                                                                                                                                                                                  | DRAWN: J.LEE             | DATE: OCT. 06/09 |               |
|                                                                       |                                                                                                                                                                                                  | CHECKED:                 | CKED: DATE:      |               |
| EDAC INC TORONTO, ONTARIO CANADA YOUR CONNECTION TO QUALITY & SERVICE | THESE DRAWINGS AND SPECIFICATIONS ARE THE PROPERTY OF EDAC INC.,AND SHALL NOT BE REPRODUCED, OR COPIED OR USED AS THE BASIS FOR THE MANUFACTURE OR SALE OF APPARATUS WITHOUT WRITTEN PERMISSION. | SCALE: NTS               | SHEET            | 2 <b>OF</b> 3 |
|                                                                       |                                                                                                                                                                                                  | DRAWING NUMBER           |                  | ISSUE         |
|                                                                       |                                                                                                                                                                                                  | 337 Assembly             |                  | 1             |