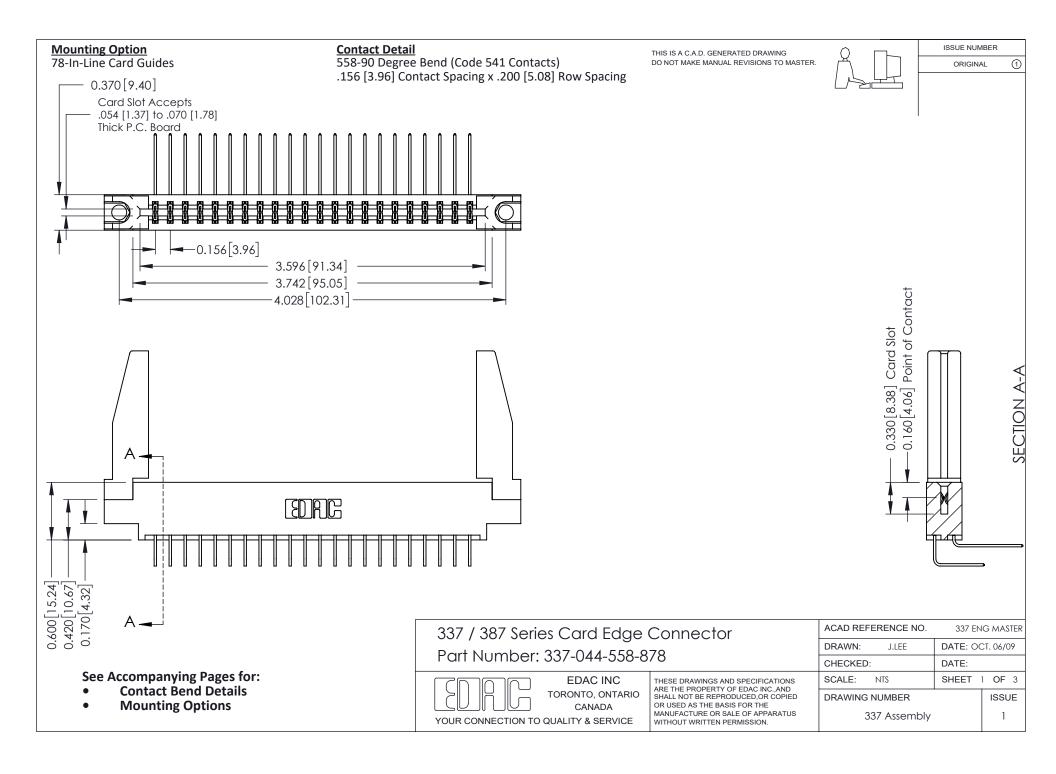

ISSUE NUMBER

ORIGINAL

1

| 337 / 387 Series Card Edge Connector<br>Contact Bend Detail           |                                                                                                                                                                                                  | ACAD REFERENCE NO. 337 E |                  | G MASTER      |
|-----------------------------------------------------------------------|--------------------------------------------------------------------------------------------------------------------------------------------------------------------------------------------------|--------------------------|------------------|---------------|
|                                                                       |                                                                                                                                                                                                  | DRAWN: J.LEE             | DATE: OCT. 06/09 |               |
|                                                                       |                                                                                                                                                                                                  | CHECKED: DATE:           |                  |               |
| EDAC INC TORONTO, ONTARIO CANADA YOUR CONNECTION TO QUALITY & SERVICE | THESE DRAWINGS AND SPECIFICATIONS ARE THE PROPERTY OF EDAC INC.,AND SHALL NOT BE REPRODUCED, OR COPIED OR USED AS THE BASIS FOR THE MANUFACTURE OR SALE OF APPARATUS WITHOUT WRITTEN PERMISSION. | SCALE: NTS               | SHEET            | 2 <b>OF</b> 3 |
|                                                                       |                                                                                                                                                                                                  | DRAWING NUMBER           |                  | ISSUE         |
|                                                                       |                                                                                                                                                                                                  | 337 Assembly             |                  | 1             |