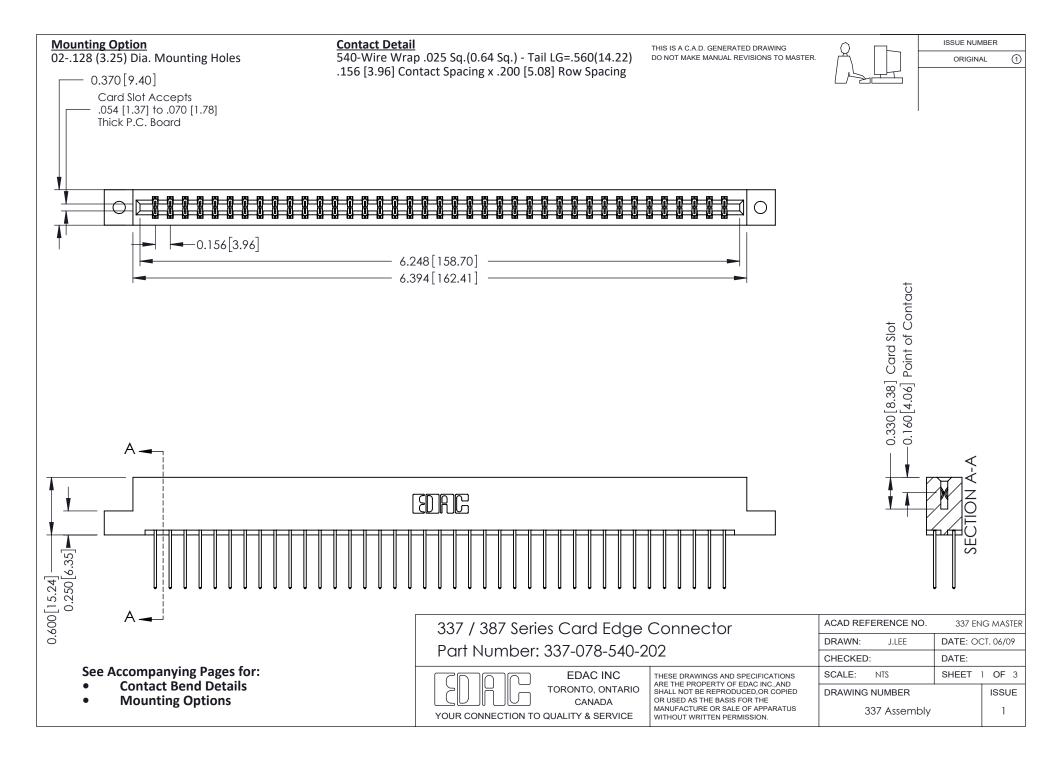

ISSUE NUMBER

ORIGINAL

1



| 337 / 387 Series Card Edge Connector<br>Contact Bend Detail           |                                                                                                                                                                                                  | ACAD REFERENCE NO. 337 E |                  | G MASTER      |
|-----------------------------------------------------------------------|--------------------------------------------------------------------------------------------------------------------------------------------------------------------------------------------------|--------------------------|------------------|---------------|
|                                                                       |