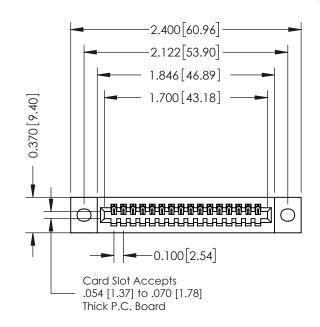

## 342 / 392 Card Edge Connector Part Number: 342-016-523-102

YOUR CONNECTION TO QUALITY & SERVICE

|         | DRAWN: J.LEE   | DATE: O | CT. 06/09 |
|---------|----------------|---------|-----------|
|         | CHECKED:       | DATE:   |           |
| S<br>ID | SCALE: NTS     | SHEET   | 1 OF 3    |
| IED     | DRAWING NUMBER |         | ISSUE     |
| IS      | 342 Assembly   |         | 1         |