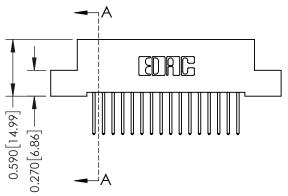

## **Mounting Option**

02-.128 (3.25) Wide Mounting Slots

## **Contact Detail**

523-P.C. Tail .025 Sq.(0.64 Sq.) - Tail LG=.400(10.16) .100 [2.54] Contact Spacing x .200 [5.08] Row Spacing

0.410[10.41]





## 342 / 392 Card Edge Connector Part Number: 342-016-523-102

YOUR CONNECTION TO QUALITY & SERVICE

|         | DRAWN: J.LEE   | DATE: O | CT. 06/09 |
|---------|----------------|---------|-----------|
|         | CHECKED:       | DATE:   |           |
| S<br>ID | SCALE: NTS     | SHEET   | 1 OF 3    |
| IED     | DRAWING NUMBER |         | ISSUE     |
| IS      | 342 Assembly   |         | 1         |

SECTION A-A

342 ENG MASTER

## **See Accompanying Pages for:**

- **Contact Bend Details**
- **Mounting Options**

THIS IS A C.A.D. GENERATED DRAWING DO NOT MAKE MANUAL REVISIONS TO MASTER. ISSUE NUMBER

ORIGINAL

1



| 342 / 392 Series Card Edge                                                  | ACAD REFERENCE NO. 342 ENG MASTER