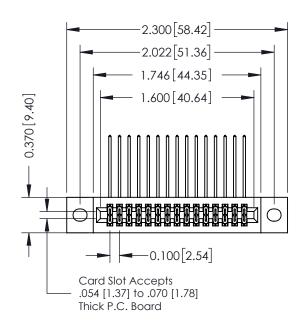

## **See Accompanying Pages for:**

- **Contact Bend Details**
- **Mounting Options**

| 342 / 392 Card Edge Connector |
|-------------------------------|
| Part Number: 342-030-558-202  |

342 ENG MASTER DATE: OCT. 06/09 J.LEE NTS SHEET 1 OF 3