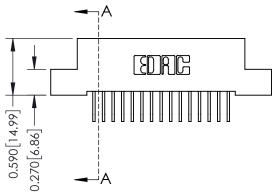

## **Mounting Option**

02-.128 (3.25) Wide Mounting Slots

## **Contact Detail**

558-90 Degree Bend (Code 541 Contacts) .100 [2.54] Contact Spacing x .200 [5.08] Row Spacing





## 0.240 [6.10] Point of Contact 0.410[10.41] **SECTION A-A**

## **See Accompanying Pages for:**

- **Contact Bend Details**
- **Mounting Options**

| 342 / 392 Card Edge Connector |
|-------------------------------|
| Part Number: 342-030-558-202  |



342 ENG MASTER DATE: OCT. 06/09 J.LEE NTS SHEET 1 OF 3

342 Assembly

THIS IS A C.A.D. GENERATED DRAWING DO NOT MAKE MANUAL REVISIONS TO MASTER. ISSUE NUMBER

ORIGINAL

1



| 342 / 392 Series Card Edge Connector<br>Contact Bend Detail |                                                                                                                                     | ACAD REFERENCE NO. 342 ENG MASTER |             |          |          |
|-------------------------------------------------------------|------------------------------------