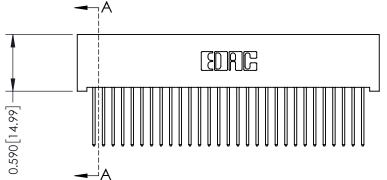

## **See Accompanying Pages for:**

- **Contact Bend Details**
- **Mounting Options**

| 342 / 392 Card Edge Connector |
|-------------------------------|
| Part Number: 342-058-540-201  |

| ACAD REFERENCE NO. 342 ENG MASTER |                  |  |  |  |  |
|-----------------------------------|------------------|--|--|--|--|
| DRAWN: J.LEE                      | DATE: OCT. 06/09 |  |  |  |  |
| CHECKED:                          | DATE:            |  |  |  |  |
| SCALE: NTS                        | SHEET 1 OF 3     |  |  |  |  |
| DRAWING NUMBER                    | ISSUE            |  |  |  |  |