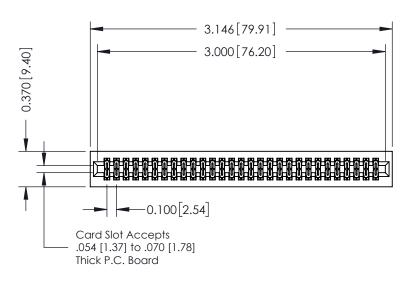

## **See Accompanying Pages for:**

- **Contact Bend Details**
- **Mounting Options**

| 342 / 392 Card Edge Connector |
|-------------------------------|
| Part Number: 342-058-540-201  |

| ACAD REFERENCE NO. 342 ENG MASTER |                  |  |  |  |  |
|-----------------------------------|------------------|--|--|--|--|
| DRAWN: J.LEE                      | DATE: OCT. 06/09 |  |  |  |  |
| CHECKED:                          | DATE:            |  |  |  |  |
| SCALE: NTS                        | SHEET 1 OF 3     |  |  |  |  |
| DRAWING NUMBER                    | ISSUE            |  |  |  |  |