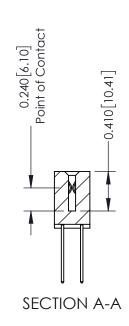

342 Assembly

THIS IS A C.A.D. GENERATED DRAWING DO NOT MAKE MANUAL REVISIONS TO MASTER. ISSUE NUMBER

ORIGINAL

1

| 342 / 392 Series Card Edge Connector<br>Contact Bend Detail |                                                                                                                                   | ACAD REFERENCE NO. 342 ENG MASTER |             |          |          |
|-------------------------------------------------------------|-----------------------------------------------------------------------------------------------------------------------------------|-----------------------------------|-------------|----------|----------|
|                                                             |                                                                                                                                   | DRAWN:                            | J.LEE       | DATE: OC | T. 06/09 |
|                                                             |                                                                                                                                   | CHECKED:                          |             | DATE:    |          |
| EDAC INC                                                    | ARE THE PROPERTY OF EDAC INC.,AND SHALL NOT BE REPRODUCED,OR COPIED OR USED AS THE BASIS FOR THE MANUFACTURE OR SALE OF APPARATUS | SCALE:                            | NTS         | SHEET :  | 2 OF 3   |
| TORONTO, ONTARIO                                            |                                                                                                                                   | DRAWING                           | NUMBER      |          | ISSUE    |
| YOUR CONNECTION TO QUALITY & SERVICE                        |                                                                                                                                   | 3                                 | 42 Assembly |          | 1        |