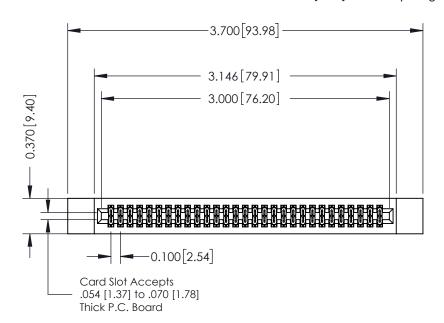

## **See Accompanying Pages for:**

- **Contact Bend Details**
- **Mounting Options**

342 / 392 Card Edge Connector Part Number: 342-058-555-212

| ACAD REFERENCE NO. 342 ENG MASTER |                  |  |  |  |
|-----------------------------------|------------------|--|--|--|
| DRAWN: J.LEE                      | DATE: OCT. 06/09 |  |  |  |
| CHECKED:                          | DATE:            |  |  |  |
| SCALE: NTS                        | SHEET 1 OF 3     |  |  |  |
| DRAWING NUMBER                    | ISSUE            |  |  |  |