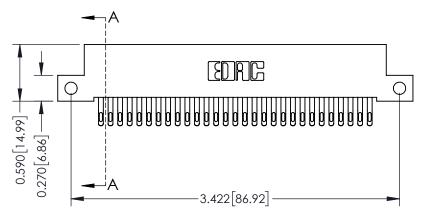

THIS IS A C.A.D. GENERATED DRAWING DO NOT MAKE MANUAL REVISIONS TO MASTER

ISSUE NUMBER

ORIGINAL

1

| 342 / 392 Card Edge Connector<br>Mounting Options |                                                                                                                                     | ACAD REFERENCE NO. 342 ENG MASTER |                         |        |  |
|---------------------------------------------------|-------------------------------------------------------------------------------------------------------------------------------------|-----------------------------------|-------------------------|--------|--|
|                                                   |                                                                                                                                     | DRAWN: J.LEE                      | DATE: <b>OCT. 06/09</b> |        |  |
|                                                   |                                                                                                                                     | CHECKED:                          | DATE:                   |        |  |
| EDAC INC                                          | ARE THE PROPERTY OF EDAC INC., AND SHALL NOT BE REPRODUCED, OR COPIED OR USED AS THE BASIS FOR THE MANUFACTURE OR SALE OF APPARATUS | SCALE: NTS                        | SHEET :                 | 3 OF 3 |  |
| TORONTO, ONTARIO                                  |                                                                                                                                     | DRAWING NUMBER                    | •                       | ISSUE  |  |
| YOUR CONNECTION TO QUALITY & SERVICE              |                                                                                                                                     | 342 Assembly                      |                         | 1      |  |