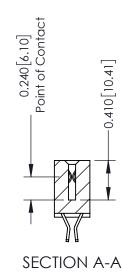

**Mounting Option** 

12-.128 (3.25) Dia. Side Mounting Holes

**Contact Detail** 

555-Extender Board Bend (Code 500 Contacts) .100 [2.54] Contact Spacing x .200 [5.08] Row Spacing

342 Assembly

THIS IS A C.A.D. GENERATED DRAWING DO NOT MAKE MANUAL REVISIONS TO MASTER. ISSUE NUMBER

ORIGINAL

1

| 342 / 392 Series Card Edge Connector<br>Contact Bend Detail |                                                                                                                                   | ACAD REFERENCE NO. 342 ENG MASTER |             |                  |        |
|-------------------------------------------------------------|-----------------------------------------------------------------------------------------------------------------------------------|-----------------------------------|-------------|------------------|--------|
|                                                             |                                                                                                                                   | DRAWN:                            | J.LEE       | DATE: OCT. 06/09 |        |
|                                                             |                                                                                                                                   | CHECKED:                          |             | DATE:            |        |
| EDAC INC                                                    | ARE THE PROPERTY OF EDAC INC.,AND SHALL NOT BE REPRODUCED,OR COPIED OR USED AS THE BASIS FOR THE MANUFACTURE OR SALE OF APPARATUS | SCALE:                            | NTS         | SHEET :          | 2 OF 3 |
| TORONTO, ONTARIO                                            |                                                                                                                                   | DRAWING                           | NUMBER      |                  | ISSUE  |
| YOUR CONNECTION TO QUALITY & SERVICE                        |                                                                                                                                   | 3                                 | 42 Assembly |                  | 1      |