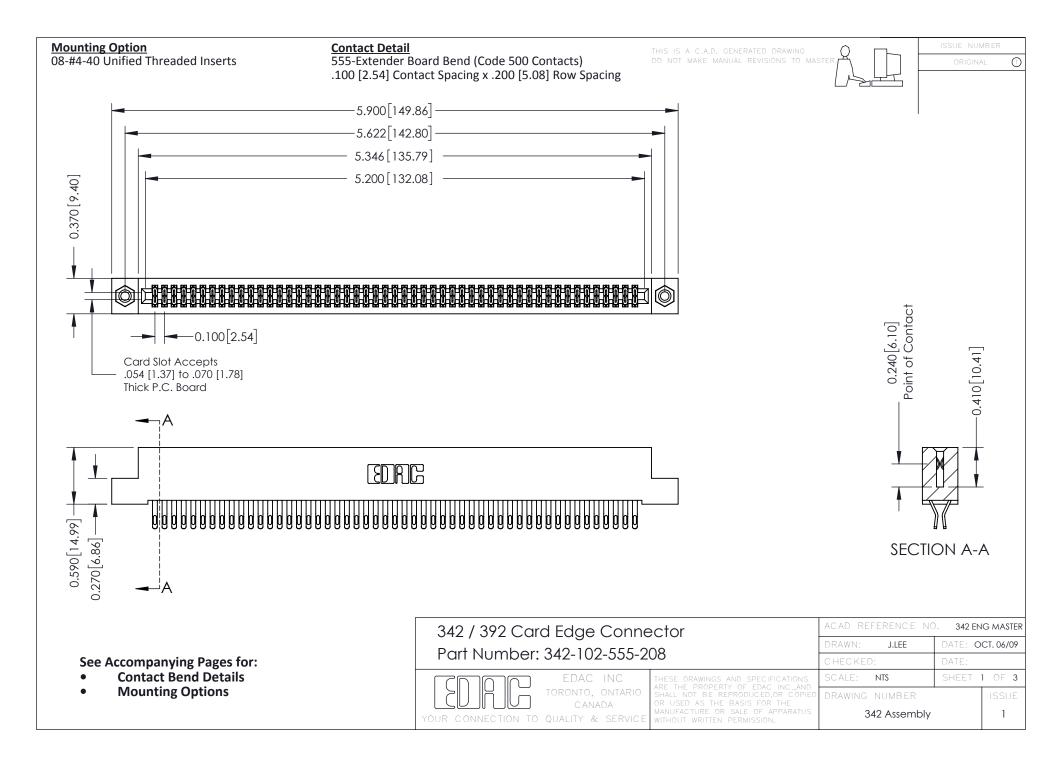

THIS IS A C.A.D. GENERATED DRAWING DO NOT MAKE MANUAL REVISIONS TO MASTER. ISSUE NUMBER

ORIGINAL

1



| 342 / 392 Series Card Edge Connector<br>Contact Bend Detail |                                                                                                                                                                                                  | ACAD REFERENCE NO. 342 ENG MASTER |             |                  |        |
|-------------------------------------------------------------|--------------------------------------------------------------------------------------------------------------------------------------------------------------------------------------------------|-----------------------------------|-------------|------------------|--------|
|