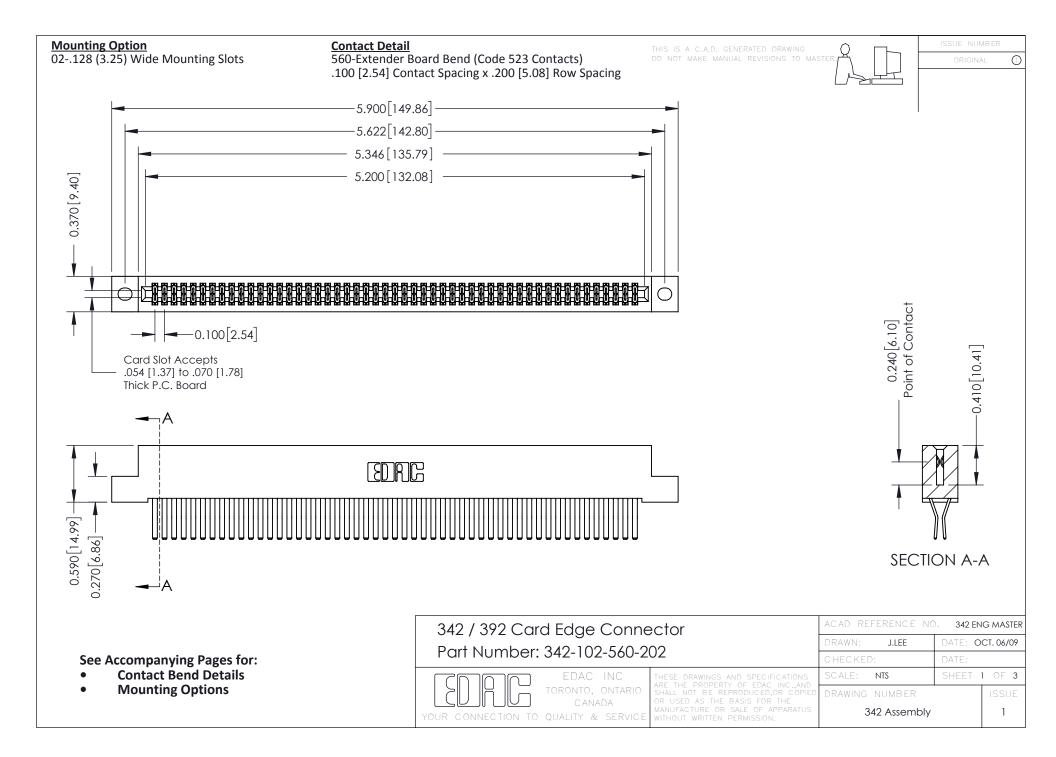

THIS IS A C.A.D. GENERATED DRAWING DO NOT MAKE MANUAL REVISIONS TO MASTER. ISSUE NUMBER

ORIGINAL

1



| 342 / 392 Series Card Edge Connector<br>Contact Bend Detail |                                                                                                                                                                                                  | ACAD REFERENCE NO. 342 ENG MASTER |             |                  |        |
|-------------------------------------------------------------|--------------------------------------------------------------------------------------------------------------------------------------------------------------------------------------------------|-----------------------------------|-------------|------------------|--------|
|