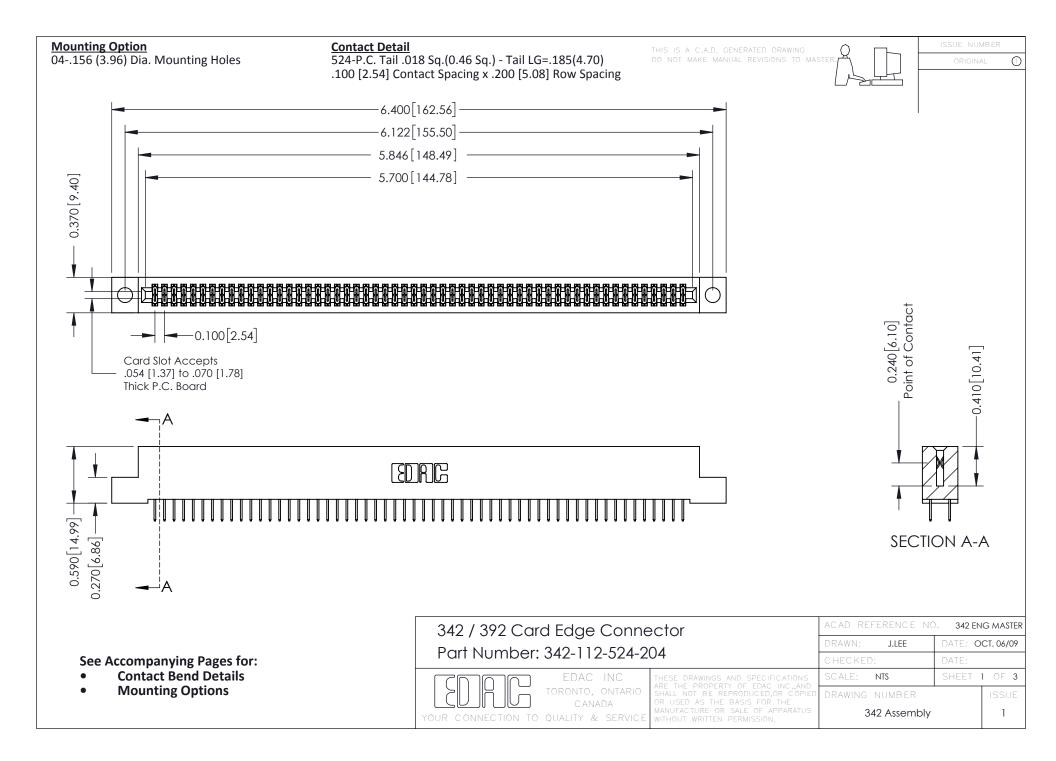

THIS IS A C.A.D. GENERATED DRAWING DO NOT MAKE MANUAL REVISIONS TO MASTER. ISSUE NUMBER

ORIGINAL

1



| 342 / 392 Series Card Edge Connector<br>Contact Bend Detail |                                                                                                                                                                                                  | ACAD REFERENCE NO. 342 ENG MASTER |             |                  |        |
|-------------------------------------------------------------|--------------------------------------------------------------------------------------------------------------------------------------------------------------------------------------------------|-----------------------------------|-------------|------------------|--------|
|