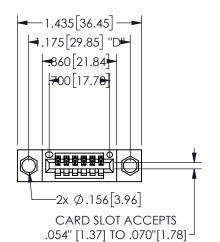

THIS IS A C.A.D. GENERATED DRAWING DO NOT MAKE MANUAL REVISIONS TO MASTER.

ISSUE NUMBER

ORIGINAL

1

THICK PCB

<u>Contact Dimensions:</u>
521-P.C. Tail .025 Sq.(0.64 Sq.) - Tail LG=.150(3.81)
.100 (2.54) Contact Spacing x .200 (5.08) Row Spacing

.160 4.06 .330[8.38] POINT OF CARD SLOT CONTACT

## SECTION A-A

345/395 SERIES CARD EDGE CONNECTOR PART NUMBER: 345-006-521-404

**EDAC INC** TORONTO, ONTARIO CANADA

THESE DRAWINGS AND SPECIFICATIONS ARE THE PROPERTY OF EDAC INC.,AND SHALL NOT BE REPRODUCED, OR COPIED OR USED AS THE BASIS FOR THE MANUFACTURE OR SALE OF APPARATUS WITHOUT WRITTEN PERMISSION.