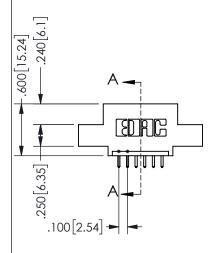

## SECTION A-A

345/395 SERIES CARD EDGE CONNECTOR PART NUMBER: 345-006-521-404

**EDAC INC** TORONTO, ONTARIO CANADA

THESE DRAWINGS AND SPECIFICATIONS ARE THE PROPERTY OF EDAC INC.,AND SHALL NOT BE REPRODUCED, OR COPIED OR USED AS THE BASIS FOR THE MANUFACTURE OR SALE OF APPARATUS WITHOUT WRITTEN PERMISSION.

ISSUE NUMBER ORIGINAL

1

**Contact Code 558** 

Contact Code 559

**Contact Code 560** 

INSULATOR MATERIAL: THERMOPLASTIC POLYESTER, UL 94V-0

DAP MATERIAL AVAILABLE UPON REQUEST

CONTACT MATERIAL; COPPER ALLOY CONTACT PLATING: GOLD ON THE MATING AREA, TIN PLATING ON THE CONTACT TAILS, NICKEL UNDERPLATE