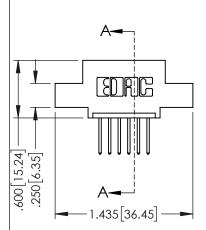

345/395 SERIES CARD EDGE CONNECTOR CONTACT CODE 555,556,558,559,560 DIMENSIONS

YOUR CONNECTION TO QUALITY & SERVICE

ACAD REFERENCE NO. 345-ENG-MASTER DATE:MAY.16/2017 DRAWN: R.STA.MONICA 1:1 SHEET 2 OF 2

**Contact Code 558** 

Contact Code 559

Contact Code 560

- INSULATOR MATERIAL: THERMOPLASTIC POLYESTER, UL 94V-0 DAP MATERIAL AVAILABLE UPON REQUEST

CONTACT MATERIAL; COPPER ALLOY CONTACT PLATING: GOLD ON THE MATING AREA, TIN PLATING ON THE CONTACT TAILS, NICKEL UNDERPLATE