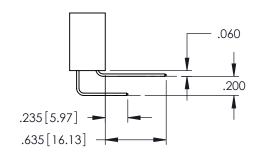

Contact Dimensions: 523-P.C. Tail .025 Sq.(0.64 Sq.) - Tail LG=.390(9.91) .100 (2.54) Contact Spacing x .200 (5.08) Row Spacing

DO NOT MAKE MANUAL REVISIONS TO MASTER.

- INSULATOR MATERIAL: THERMOPLASTIC PBT BLACK, UL 94V-0
- CONTACT MATERIAL; COPPER TIN ALLOY CONTACT PLATING: GOLD ON THE MATING AREA, TIN PLATING ON THE CONTACT TAILS, NICKEL UNDERPLATE

345/395 SERIES CARD EDGE CONNECTOR CONTACT CODE 555,556,558,559,560 DIMENSIONS

YOUR CONNECTION TO QUALITY & SERVICE

ACAD REFERENCE NO. 345-ENG-MASTER DATE:MAY.16/2017 DRAWN: R.STA.MONICA 1:1 SHEET 2 OF 2