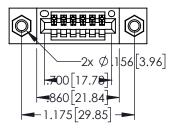

| 345/395 SERIES CARD EDGE CONNECTOR<br>PART NUMBER: 345-006-523-407 |                             |                                                                                                                                             | ACAD REFERENCE NO. 345-ENG-MASTER  DRAWN: R.STA.MONICA DATE:MAY.16/2017  CHECKED: DATE: |        |         |       |
|--------------------------------------------------------------------|-----------------------------|---------------------------------------------------------------------------------------------------------------------------------------------|-----------------------------------------------------------------------------------------|--------|---------|-------|
|                                                                    |                             |                                                                                                                                             | CHECKE                                                                                  | .D:    | DATE:   |       |
|                                                                    | TORONTO, ONTARIO            | THESE DRAWINGS AND SPECIFICATIONS<br>ARE THE PROPERTY OF EDAC INC.,AND<br>SHALL NOT BE REPRODUCED,OR COPIED<br>OR USED AS THE BASIS FOR THE | SCALE:                                                                                  | 1:1    | SHEET 1 | OF 2  |
|                                                                    |                             |                                                                                                                                             | DRAWING                                                                                 | NUMBER |         | ISSUE |
| YOUR CONNECTION TO                                                 | CANADA<br>QUALITY & SERVICE | MANUFACTURE OR SALE OF APPARATUS                                                                                                            | 345-ENG-MASTER                                                                          |        |         | 1     |

Contact Dimensions: 523-P.C. Tail .025 Sq.(0.64 Sq.) - Tail LG=.390(9.91) .100 (2.54) Contact Spacing x .200 (5.08) Row Spacing

DO NOT MAKE MANUAL REVISIONS TO MASTER.

- INSULATOR MATERIAL: THERMOPLASTIC PBT BLACK, UL 94V-0
- CONTACT MATERIAL; COPPER TIN ALLOY CONTACT PLATING: GOLD ON THE MATING AREA, TIN PLATING ON THE CONTACT TAILS, NICKEL UNDERPLATE