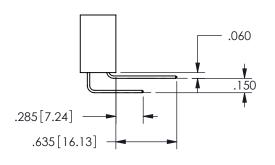

.160 4.06 .330[8.38] POINT OF CARD SLOT CONTACT .370 9.4

ISSUE NUMBER ORIGINAL

1

**Contact Code 558** 

Contact Code 559

**Contact Code 560** 

INSULATOR MATERIAL: THERMOPLASTIC POLYESTER, UL 94V-0 DAP MATERIAL AVAILABLE UPON REQUEST

## 345/395 SERIES CARD EDGE CONNECTOR CONTACT CODE 555,556,558,559,560 DIMENSIONS

YOUR CONNECTION TO QUALITY & SERVICE

**EDAC INC** TORONTO, ONTARIO CANADA

THESE DRAWINGS AND SPECIFICATIONS ARE THE PROPERTY OF EDAC INC.,AND SHALL NOT BE REPRODUCED, OR COPIED OR USED AS THE BASIS FOR THE MANUFACTURE OR SALE OF APPARATUS WITHOUT WRITTEN PERMISSION.