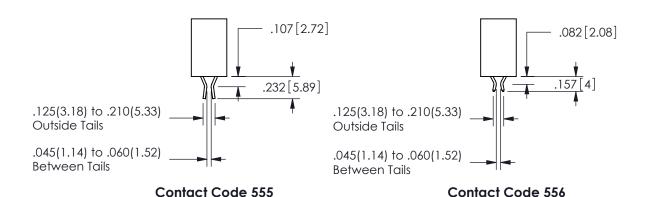

.160 4.06 .330[8.38] POINT OF CARD SLOT CONTACT .370 9.4

ISSUE NUMBER ORIGINAL

1

**Contact Code 558** 

Contact Code 559

**Contact Code 560** 

INSULATOR MATERIAL: THERMOPLASTIC POLYESTER, UL 94V-0 DAP MATERIAL AVAILABLE UPON REQUEST

## 345/395 SERIES CARD EDGE CONNECTOR CONTACT CODE 555,556,558,559,560 DIMENSIONS

YOUR CONNECTION TO QUALITY & SERVICE

**EDAC INC** TORONTO, ONTARIO CANADA

THESE DRAWINGS AND SPECIFICATIONS ARE THE PROPERTY OF EDAC INC.,AND SHALL NOT BE REPRODUCED, OR COPIED OR USED AS THE BASIS FOR THE MANUFACTURE OR SALE OF APPARATUS WITHOUT WRITTEN PERMISSION.