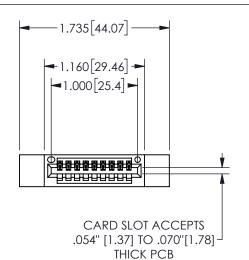

## <u>Contact Dimensions:</u> 542-Wire Wrap .025 Sq.(0.64 Sq.) - Tail LG=.645(16.38) .100 (2.54) Contact Spacing x .200 (5.08) Row Spacing

345/395 SERIES CARD EDGE CONNECTOR PART NUMBER: 345-009-542-412