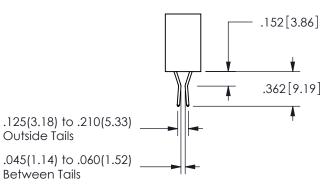

## <u>Contact Dimensions:</u> 542-Wire Wrap .025 Sq.(0.64 Sq.) - Tail LG=.645(16.38) .100 (2.54) Contact Spacing x .200 (5.08) Row Spacing

345/395 SERIES CARD EDGE CONNECTOR PART NUMBER: 345-009-542-412