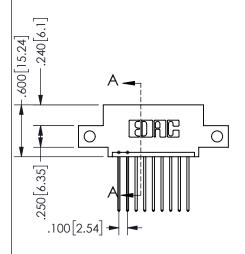

## <u>Contact Dimensions:</u> 542-Wire Wrap .025 Sq.(0.64 Sq.) - Tail LG=.645(16.38) .100 (2.54) Contact Spacing x .200 (5.08) Row Spacing

345/395 SERIES CARD EDGE CONNECTOR PART NUMBER: 345-009-542-412

|          | SI            | ECTIO          | N A-A     |
|----------|---------------|----------------|-----------|
| ACAD REF | ERENCE NO.    | 345-ENG-MASTER |           |
| DRAWN:   | R.STA.MONICA  | DATEMA         | Y.16/2017 |
| CHECKED  | ):            | DATE:          |           |
| SCALE:   | NTS           | SHEET          | OF 2      |
| DRAWING  | NUMBER        |                | ISSUE     |
| 34       | 45-ENG-MASTER |                | 1         |