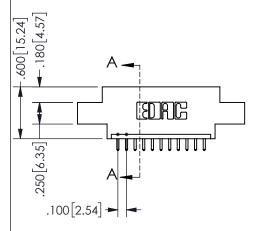

THIS IS A C.A.D. GENERATED DRAWING DO NOT MAKE MANUAL REVISIONS TO MASTER.

ISSUE NUMBER

ORIGINAL

1

-1.935[49.15]--1.675[42.55] "D"—► **-**1.360[34.54] **-**► 1.200 30.48 -2x Ø.156[3.96] CARD SLOT ACCEPTS .054" [1.37] TO .070"[1.78] <sup>\(\)</sup> THICK PCB

**Contact Dimensions:** 521-P.C. Tail .025 Sq.(0.64 Sq.) - Tail LG=.150(3.81) .100 (2.54) Contact Spacing x .200 (5.08) Row Spacing

.160 4.06 .330[8.38] POINT OF CARD SLOT CONTACT

## **SECTION A-A**

345/395 SERIES CARD EDGE CONNECTOR PART NUMBER: 345-011-521-608

**EDAC INC** TORONTO, ONTARIO CANADA

THESE DRAWINGS AND SPECIFICATIONS ARE THE PROPERTY OF EDAC INC., AND SHALL NOT BE REPRODUCED, OR COPIED OR USED AS THE BASIS FOR THE MANUFACTURE OR SALE OF APPARATUS WITHOUT WRITTEN PERMISSION.