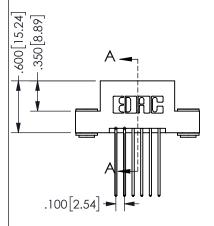

THIS IS A C.A.D. GENERATED DRAWING **─** 1.435[36.45] **─** DO NOT MAKE MANUAL REVISIONS TO MASTER. 
1.175 [29.85] "D"
<del>.</del>860[21.84<del>]</del>

<del>7</del>00 17.7<del>8</del>

-2x Ø.156[3.96]

CARD SLOT ACCEPTS .054" [1.37] TO .070"[1.78] <sup>\_</sup> THICK PCB

Contact Dimensions: 541-Wire Wrap .025 Sq.(0.64 Sq.) - Tail LG=.750(19.05) .100 (2.54) Contact Spacing x .200 (5.08) Row Spacing

.370 9.4 .150 [3.81] -SECTION A-A

345/395 SERIES CARD EDGE CONNECTOR PART NUMBER: 345-012-541-203