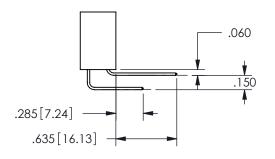

.330[8.38]

CARD SLOT

.160 4.06

POINT OF

CONTACT

ISSUE NUMBER ORIGINAL

1

**Contact Code 558** 