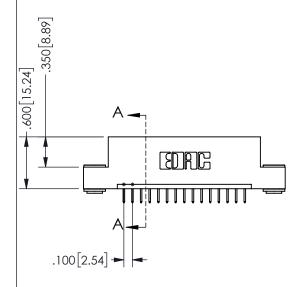

## SECTION A-A

345/395 SERIES CARD EDGE CONNECTOR PART NUMBER: 345-015-524-103

**EDAC INC** TORONTO, ONTARIO CANADA

THESE DRAWINGS AND SPECIFICATIONS ARE THE PROPERTY OF EDAC INC.,AND SHALL NOT BE REPRODUCED, OR COPIED OR USED AS THE BASIS FOR THE MANUFACTURE OR SALE OF APPARATUS WITHOUT WRITTEN PERMISSION.

| ACAD REFERENCE NO.  | 345-ENG-MASTER   |
|---------------------|------------------|
| DRAWN: R.STA.MONICA | DATE:MAY.16/2017 |
| CHECKED:            | DATE:            |
| SCALE: NTS          | SHEET 1 OF 2     |
| DRAWING NUMBER      | ISSUE            |
| 345-ENG-MASTER      | 1                |
|                     |                  |