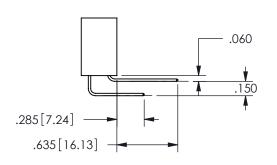

THIS IS A C.A.D. GENERATED DRAWING DO NOT MAKE MANUAL REVISIONS TO MASTER.

ISSUE NUMBER

ORIGINAL

1

<u>Contact Dimensions:</u>
524-P.C. Tail .018 Sq.(0.46 Sq.) - Tail LG=.175(4.45)
.100 (2.54) Contact Spacing x .200 (5.08) Row Spacing

.160 4.06 .330[8.38] POINT OF CARD SLOT CONTACT

ISSUE NUMBER ORIGINAL

1

**Contact Code 558** 

Contact Code 559

**Contact Code 560** 

INSULATOR MATERIAL: THERMOPLASTIC POLYESTER, UL 94V-0

DAP MATERIAL AVAILABLE UPON REQUEST

CONTACT MATERIAL; COPPER ALLOY CONTACT PLATING: GOLD ON THE MATING AREA, TIN PLATING ON THE CONTACT TAILS, NICKEL UNDERPLATE

345/395 SERIES CARD EDGE CONNECTOR CONTACT CODE 555,556,558,559,560 DIMENSIONS

YOUR CONNECTION TO QUALITY & SERVICE

**EDAC INC** TORONTO, ONTARIO CANADA

THESE DRAWINGS AND SPECIFICATIONS ARE THE PROPERTY OF EDAC INC.,AND SHALL NOT BE REPRODUCED, OR COPIED OR USED AS THE BASIS FOR THE MANUFACTURE OR SALE OF APPARATUS WITHOUT WRITTEN PERMISSION.