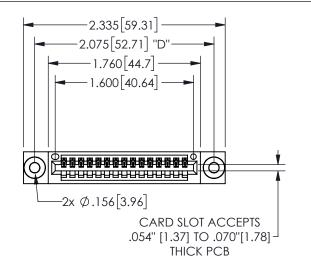

## SECTION A-A

345/395 SERIES CARD EDGE CONNECTOR PART NUMBER: 345-015-524-103

**EDAC INC** TORONTO, ONTARIO CANADA

THESE DRAWINGS AND SPECIFICATIONS ARE THE PROPERTY OF EDAC INC.,AND SHALL NOT BE REPRODUCED, OR COPIED OR USED AS THE BASIS FOR THE MANUFACTURE OR SALE OF APPARATUS WITHOUT WRITTEN PERMISSION.

| ACAD REFERENCE NO.  | 345-ENG-MASTER   |
|---------------------|------------------|
| DRAWN: R.STA.MONICA | DATE:MAY.16/2017 |
| CHECKED:            | DATE:            |
| SCALE: NTS          | SHEET 1 OF 2     |
| DRAWING NUMBER      | ISSUE            |
| 345-ENG-MASTER      | 1                |
|                     |                  |