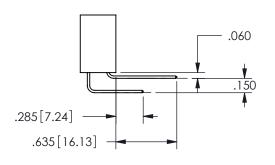

THIS IS A C.A.D. GENERATED DRAWING DO NOT MAKE MANUAL REVISIONS TO MASTER.

ISSUE NUMBER

ORIGINAL

1

**Contact Dimensions:** 523-P.C. Tail .025 Sq.(0.64 Sq.) - Tail LG=.390(9.91) .100 (2.54) Contact Spacing x .200 (5.08) Row Spacing

SECTION A\_A

ISSUE NUMBER ORIGINAL

1

**Contact Code 558** 

Contact Code 559

**Contact Code 560** 

INSULATOR MATERIAL: THERMOPLASTIC POLYESTER, UL 94V-0 DAP MATERIAL AVAILABLE UPON REQUEST

CONTACT MATERIAL; COPPER ALLOY CONTACT PLATING: GOLD ON THE MATING AREA, TIN PLATING ON THE CONTACT TAILS, NICKEL UNDERPLATE