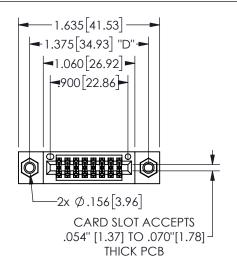

## 345/395 SERIES CARD EDGE CONNECTOR PART NUMBER: 345-016-523-207

YOUR CONNECTION TO QUALITY & SERVICE

**EDAC INC** TORONTO, ONTARIO CANADA

THESE DRAWINGS AND SPECIFICATIONS ARE THE PROPERTY OF EDAC INC.,AND SHALL NOT BE REPRODUCED, OR COPIED OR USED AS THE BASIS FOR THE MANUFACTURE OR SALE OF APPARATUS WITHOUT WRITTEN PERMISSION.

THIS IS A C.A.D. GENERATED DRAWING DO NOT MAKE MANUAL REVISIONS TO MASTER.

ISSUE NUMBER

ORIGINAL

1

**Contact Dimensions:** 523-P.C. Tail .025 Sq.(0.64 Sq.) - Tail LG=.390(9.91) .100 (2.54) Contact Spacing x .200 (5.08) Row Spacing

.160 4.06 .330[8.38] POINT OF CARD SLOT CONTACT .370 9.4