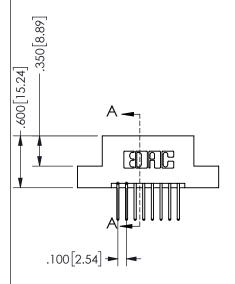

SECTION A\_A

ISSUE NUMBER ORIGINAL

1

**Contact Code 558** 

Contact Code 559

**Contact Code 560** 

INSULATOR MATERIAL: THERMOPLASTIC POLYESTER, UL 94V-0 DAP MATERIAL AVAILABLE UPON REQUEST

CONTACT MATERIAL; COPPER ALLOY CONTACT PLATING: GOLD ON THE MATING AREA, TIN PLATING ON THE CONTACT TAILS, NICKEL UNDERPLATE

## 345/395 SERIES CARD EDGE CONNECTOR PART NUMBER: 345-016-523-207

YOUR CONNECTION TO QUALITY & SERVICE

**EDAC INC** TORONTO, ONTARIO CANADA

THESE DRAWINGS AND SPECIFICATIONS ARE THE PROPERTY OF EDAC INC.,AND SHALL NOT BE REPRODUCED, OR COPIED OR USED AS THE BASIS FOR THE MANUFACTURE OR SALE OF APPARATUS WITHOUT WRITTEN PERMISSION.