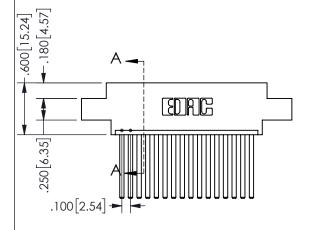

THIS IS A C.A.D. GENERATED DRAWING DO NOT MAKE MANUAL REVISIONS TO MASTER.

ISSUE NUMBER

ORIGINAL

1

<u>Contact Dimensions:</u> 544-Wire Wrap .050x.025(1.27x0.64) - Tail LG=.750(19.05)

.100 (2.54) Contact Spacing x .200 (5.08) Row Spacing

345/395 SERIES CARD EDGE CONNECTOR CONTACT CODE 555,556,558,559,560 DIMENSIONS

YOUR CONNECTION TO QUALITY & SERVICE

**EDAC INC** TORONTO, ONTARIO CANADA

THESE DRAWINGS AND SPECIFICATIONS ARE THE PROPERTY OF EDAC INC.,AND SHALL NOT BE REPRODUCED, OR COPIED OR USED AS THE BASIS FOR THE MANUFACTURE OR SALE OF APPARATUS WITHOUT WRITTEN PERMISSION.

| ACAD REFERENCE NO.  | 345-ENG-MASTER   |
|---------------------|------------------|
| DRAWN: R.STA.MONICA | DATE:MAY.16/2017 |
| CHECKED:            | DATE:            |
| SCALE: 1:1          | SHEET 2 OF 2     |
| DRAWING NUMBER      | ISSUE            |
| 345-ENG-MASTER      | 1                |