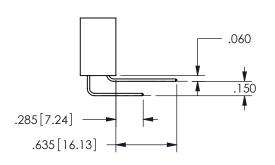

THIS IS A C.A.D. GENERATED DRAWING DO NOT MAKE MANUAL REVISIONS TO MASTER.

ISSUE NUMBER

ORIGINAL

1

<u>Contact Dimensions:</u> 544-Wire Wrap .050x.025(1.27x0.64) - Tail LG=.750(19.05)

.100 (2.54) Contact Spacing x .200 (5.08) Row Spacing

345/395 SERIES CARD EDGE CONNECTOR CONTACT CODE 555,556,558,559,560 DIMENSIONS

YOUR CONNECTION TO QUALITY & SERVICE

**EDAC INC** TORONTO, ONTARIO CANADA

THESE DRAWINGS AND SPECIFICATIONS ARE THE PROPERTY OF EDAC INC.,AND SHALL NOT BE REPRODUCED, OR COPIED OR USED AS THE BASIS FOR THE MANUFACTURE OR SALE OF APPARATUS WITHOUT WRITTEN PERMISSION.