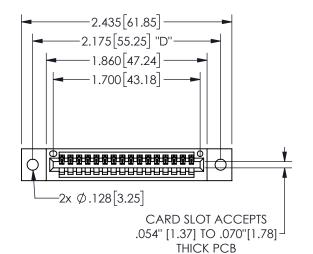

## 345/395 SERIES CARD EDGE CONNECTOR PART NUMBER: 345-016-544-602

YOUR CONNECTION TO QUALITY & SERVICE

**EDAC INC** TORONTO, ONTARIO CANADA

THESE DRAWINGS AND SPECIFICATIONS ARE THE PROPERTY OF EDAC INC.,AND SHALL NOT BE REPRODUCED, OR COPIED OR USED AS THE BASIS FOR THE MANUFACTURE OR SALE OF APPARATUS WITHOUT WRITTEN PERMISSION.

|  | JECHON / / /        |                 |          |  |
|--|---------------------|-----------------|----------|--|
|  | ACAD REFERENCE NO.  | 345-ENC         | G-MASTER |  |
|  | DRAWN: R.STA.MONICA | DATEMAY.16/2017 |          |  |
|  | CHECKED:            | DATE:           |          |  |
|  | SCALE: NTS          | SHEET 1         | OF 2     |  |
|  | DRAWING NUMBER      |                 | ISSUE    |  |
|  | 345-ENG-MASTER      |                 | 1        |  |
|  |                     |                 |          |  |