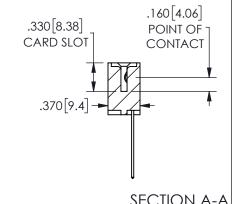

ORIGINAL 1

ISSUE NUMBER

**Contact Code 558** 

Contact Code 559

Contact Code 560

- INSULATOR MATERIAL: THERMOPLASTIC POLYESTER, UL 94V-0 DAP MATERIAL AVAILABLE UPON REQUEST
- CONTACT MATERIAL; COPPER ALLOY

CONTACT PLATING: GOLD ON THE MATING AREA, TIN PLATING ON THE CONTACT TAILS, NICKEL UNDERPLATE

345/395 SERIES CARD EDGE CONNECTOR CONTACT CODE 555,556,558,559,560 DIMENSIONS

YOUR CONNECTION TO QUALITY & SERVICE

**EDAC INC** TORONTO, ONTARIO CANADA

THESE DRAWINGS AND SPECIFICATIONS ARE THE PROPERTY OF EDAC INC.,AND SHALL NOT BE REPRODUCED, OR COPIED OR USED AS THE BASIS FOR THE MANUFACTURE OR SALE OF APPARATUS WITHOUT WRITTEN PERMISSION.