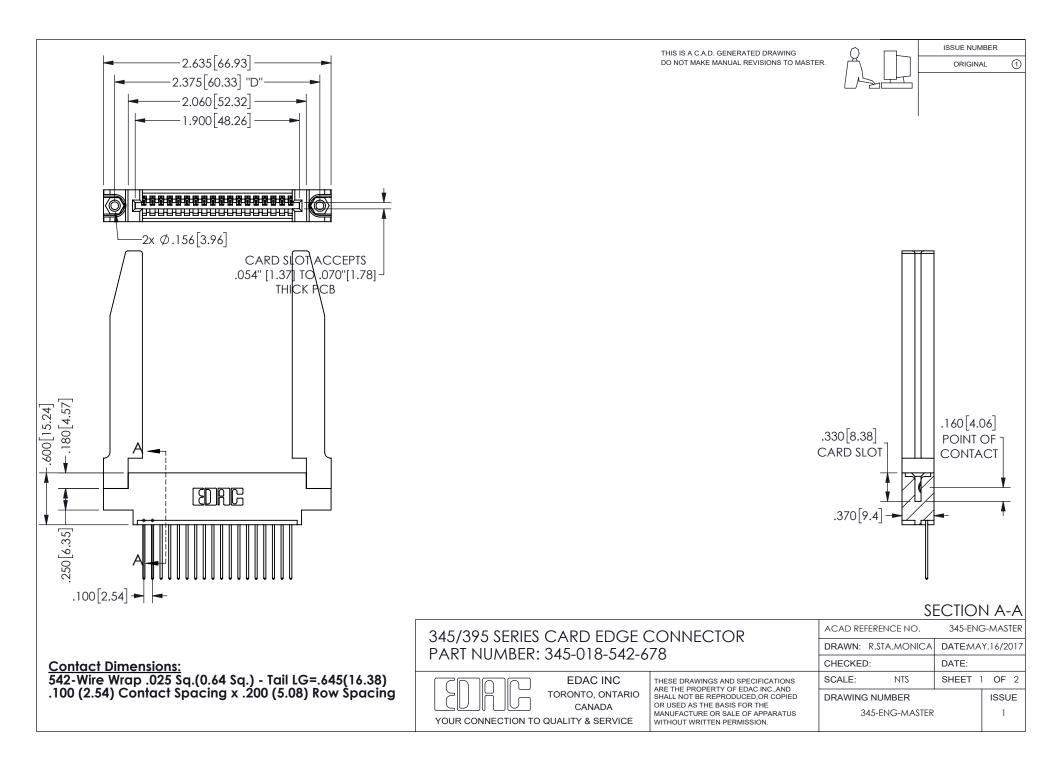

ORIGINAL 1

ISSUE NUMBER

**Contact Code 558** 

Contact Code 559

Contact Code 560

INSULATOR MATERIAL: THERMOPLASTIC POLYESTER, UL 94V-0 DAP MATERIAL AVAILABLE UPON REQUEST

CONTACT MATERIAL; COPPER ALLOY CONTACT PLATING: GOLD ON THE MATING AREA, TIN PLATING ON THE CONTACT TAILS, NICKEL UNDERPLATE

345/395 SERIES CARD EDGE CONNECTOR CONTACT CODE 555,556,558,559,560 DIMENSIONS

YOUR CONNECTION TO QUALITY & SERVICE

**EDAC INC** TORONTO, ONTARIO CANADA

THESE DRAWINGS AND SPECIFICATIONS ARE THE PROPERTY OF EDAC INC.,AND SHALL NOT BE REPRODUCED, OR COPIED OR USED AS THE BASIS FOR THE MANUFACTURE OR SALE OF APPARATUS WITHOUT WRITTEN PERMISSION.

|  | ACAD REFERENCE NO.  | 345-ENG-MASTER   |        |
|--|---------------------|------------------|--------|
|  | DRAWN: R.STA.MONICA | DATE:MAY.16/2017 |        |
|  | CHECKED:            | DATE:            |        |
|  | SCALE: 1:1          | SHEET            | 2 OF 2 |
|  | DRAWING NUMBER      |                  | ISSUE  |
|  | 345-ENG-MASTER      |                  | 1      |