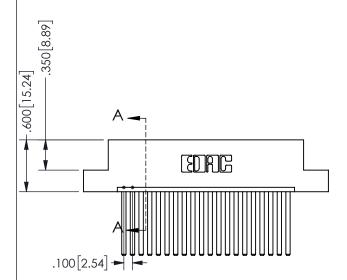

THIS IS A C.A.D. GENERATED DRAWING -2.835[72.01] DO NOT MAKE MANUAL REVISIONS TO MASTER. ·2.575[65.41] "D" -2.260 [57.4] 2.100 [53.34]

ISSUE NUMBER ORIGINAL

CARD SLOT ACCEPTS .054" [1.37] TO .070"[1.78] <sup>\(\)</sup> THICK PCB

-2x Ø.156[3.96]

<u>Contact Dimensions:</u> 544-Wire Wrap .050x.025(1.27x0.64) - Tail LG=.750(19.05) .100 (2.54) Contact Spacing x .200 (5.08) Row Spacing

345/395 SERIES CARD EDGE CONNECTOR PART NUMBER: 345-020-544-104