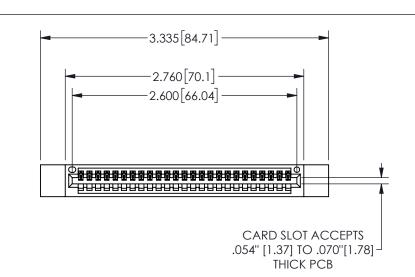

345/395 SERIES CARD EDGE CONNECTOR PART NUMBER: 345-025-523-412

YOUR CONNECTION TO QUALITY & SERVICE

**EDAC INC** TORONTO, ONTARIO CANADA

ARE THE PROPERTY OF EDAC INC.,AND SHALL NOT BE REPRODUCED,OR COPIED OR USED AS THE BASIS FOR THE MANUFACTURE OR SALE OF APPARATUS WITHOUT WRITTEN PERMISSION.

THIS IS A C.A.D. GENERATED DRAWING DO NOT MAKE MANUAL REVISIONS TO MASTER.

ISSUE NUMBER

ORIGINAL

1

.160 4.06 .330[8.38] POINT OF CARD SLOT CONTACT .370 9.4

.240[6.1] 600 15.24 250 [6.35] .100[2.54]

<u>Contact Dimensions:</u>
523-P.C. Tail .025 Sq.(0.64 Sq.) - Tail LG=.390(9.91)
.100 (2.54) Contact Spacing x .200 (5.08) Row Spacing