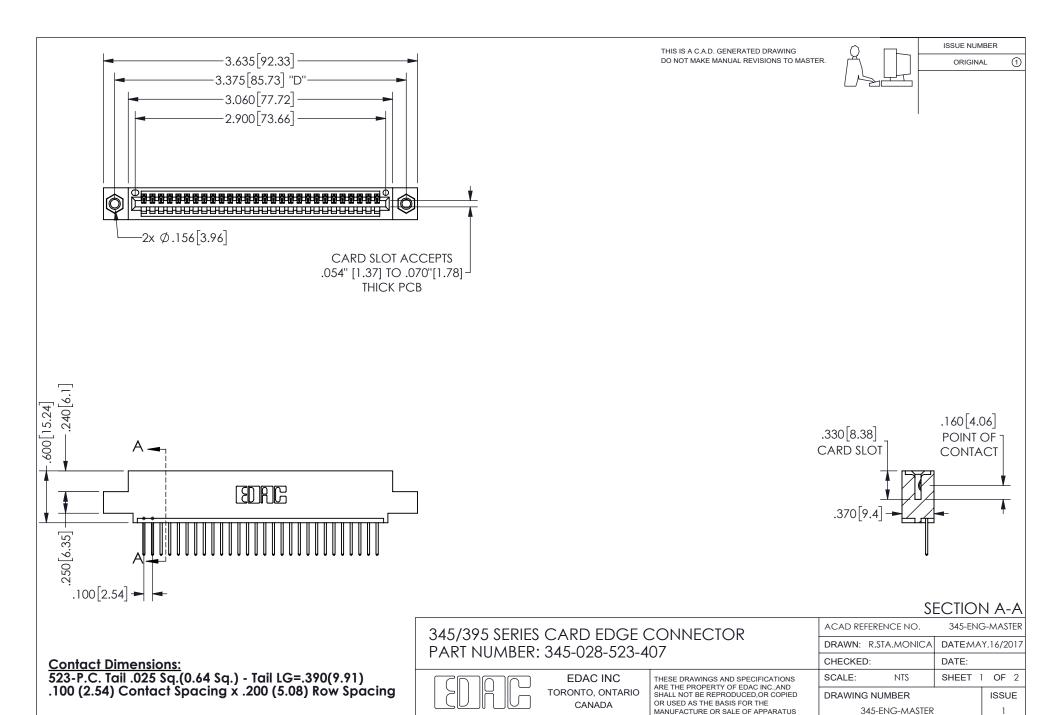

DAP MATERIAL AVAILABLE UPON REQUEST

CONTACT MATERIAL; COPPER ALLOY

CONTACT PLATING: GOLD ON THE MATING AREA, TIN PLATING ON THE CONTACT TAILS, NICKEL UNDERPLATE

345/395 SERIES CARD EDGE CONNECTOR CONTACT CODE 555,556,558,559,560 DIMENSIONS