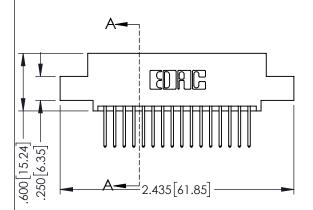

Contact Dimensions: 523-P.C. Tail .025 Sq.(0.64 Sq.) - Tail LG=.390(9.91) .100 (2.54) Contact Spacing x .200 (5.08) Row Spacing

THIS IS A C.A.D. GENERATED DRAWING DO NOT MAKE MANUAL REVISIONS TO MAST

SOUL NUMBER