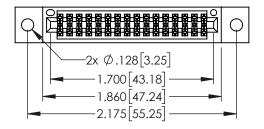

Contact Dimensions: 523-P.C. Tail .025 Sq.(0.64 Sq.) - Tail LG=.390(9.91) .100 (2.54) Contact Spacing x .200 (5.08) Row Spacing

THIS IS A C.A.D. GENERATED DRAWING DO NOT MAKE MANUAL REVISIONS TO MAST

SOUL NUMBER