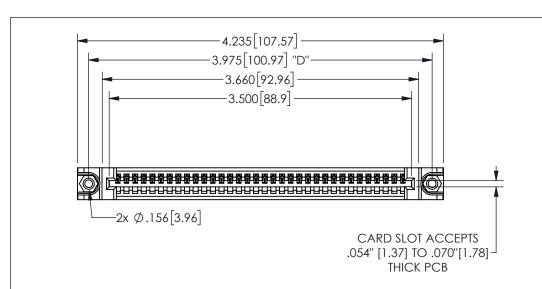

THIS IS A C.A.D. GENERATED DRAWING DO NOT MAKE MANUAL REVISIONS TO MASTER.

ISSUE NUMBER

ORIGINAL

.160 4.06 .330[8.38] POINT OF CARD SLOT CONTACT .370 9.4

.350[8.89] .600[15.24] .100[2.54]

<u>Contact Dimensions:</u>
500-Wire Hole .050x.025(1.27x0.64) - Tail LG=.260(6.60)
.100 (2.54) Contact Spacing x .200 (5.08) Row Spacing

345/395 SERIES CARD EDGE CONNECTOR PART NUMBER: 345-034-500-188

YOUR CONNECTION TO QUALITY & SERVICE

**EDAC INC** TORONTO, ONTARIO CANADA

THESE DRAWINGS AND SPECIFICATIONS ARE THE PROPERTY OF EDAC INC.,AND SHALL NOT BE REPRODUCED, OR COPIED OR USED AS THE BASIS FOR THE MANUFACTURE OR SALE OF APPARATUS WITHOUT WRITTEN PERMISSION.