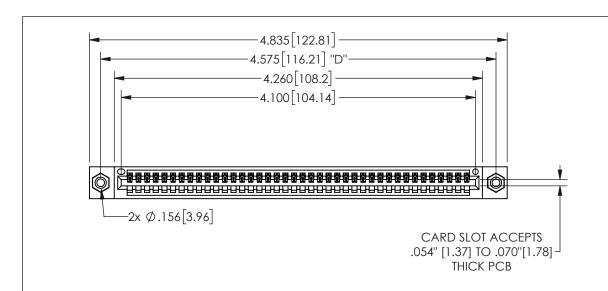

## 345/395 SERIES CARD EDGE CONNECTOR CONTACT CODE 555,556,558,559,560 DIMENSIONS

YOUR CONNECTION TO QUALITY & SERVICE

**EDAC INC** TORONTO, ONTARIO CANADA

THESE DRAWINGS AND SPECIFICATIONS ARE THE PROPERTY OF EDAC INC.,AND SHALL NOT BE REPRODUCED, OR COPIED OR USED AS THE BASIS FOR THE MANUFACTURE OR SALE OF APPARATUS WITHOUT WRITTEN PERMISSION.