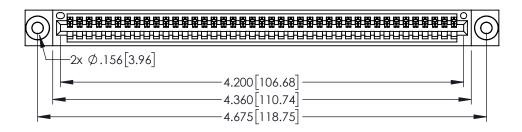

INSULATOR MATERIAL: THERMOPLASTIC PBT BLACK, UL 94V-0

CONTACT MATERIAL; COPPER TIN ALLOY CONTACT PLATING: GOLD ON THE MATING AREA, TIN PLATING ON THE CONTACT TAILS, NICKEL UNDERPLATE

345/395 SERIES CARD EDGE CONNECTOR PART NUMBER: 345-041-525-603