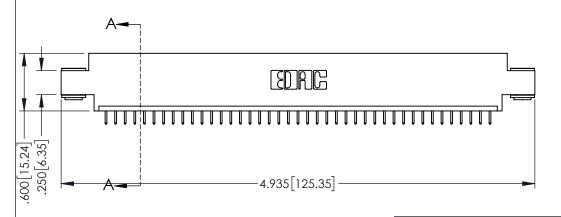

INSULATOR MATERIAL: THERMOPLASTIC PBT BLACK, UL 94V-0

CONTACT MATERIAL; COPPER TIN ALLOY CONTACT PLATING: GOLD ON THE MATING AREA, TIN PLATING ON THE CONTACT TAILS, NICKEL UNDERPLATE

345/395 SERIES CARD EDGE CONNECTOR PART NUMBER: 345-041-525-603