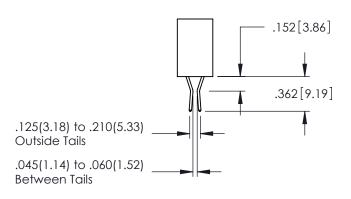

N PLATING ON THE CONTACT TAILS, NICKEL UNDERPLATE

345/395 SERIES CARD EDGE CONNECTOR PART NUMBER: 345-041-525-603



| ACAD REFERENCE NO. 345-ENG-MASTER |          |         |  |
|-----------------------------------|----------|---------|--|
| DRAWN: R.STA.MONICA               | DATE:MAY | 16/2017 |  |
| CHECKED:                          | DATE:    |         |  |
| SCALE: 1:1                        | SHEET 1  | OF 2    |  |
| DRAWING NUMBER                    |          | ISSUE   |  |
| 345-ENG-MASTER                    |          | 1       |  |



.107 [2.72] .082 [2.08] .157 [4] .232 [5.89] .125(3.18) to .210(5.33) .125(3.18) to .210(5.33) Outside Tails Outside Tails .045(1.14) to .060(1.52) .045(1.14) to .060(1.52) Between Tails Between Tails **Contact Code 555 Contact Code 556** 







**Contact Code 558** 

## **Contact Code 559**

Contact Code 560

INSULATOR MATERIAL: THERMOPLASTIC POLYESTER, UL 94V-0

DAP MATERIAL AVAILABLE UPON REQUEST

CONTACT MATERIAL; COPPER ALLOY

CONTACT PLATING: GOLD ON THE MATING AREA, TIN PLATING ON THE CONTACT TAILS, NICKEL UNDERPLATE

## 345/395 SERIES CARD EDGE CONNECTOR CONTACT CODE 555,556,558,559,560 DIMENSIONS

YOUR CONNECTION TO QUALITY & SERVICE

|    | ACAD REFERENCE NO. 345-ENG-MASTI |                  |  |
|----|----------------------------------|------------------|--|
| 5  | DRAWN: R.STA.MONICA              | DATE:MAY.16/2017 |  |
|    | CHECKED:                         | DATE:            |  |
| ,  | SCALE: 1:1                       | SHEET 2 OF 2     |  |
| ΞD | DRAWING NUMBER                   | ISSUE            |  |

345-ENG