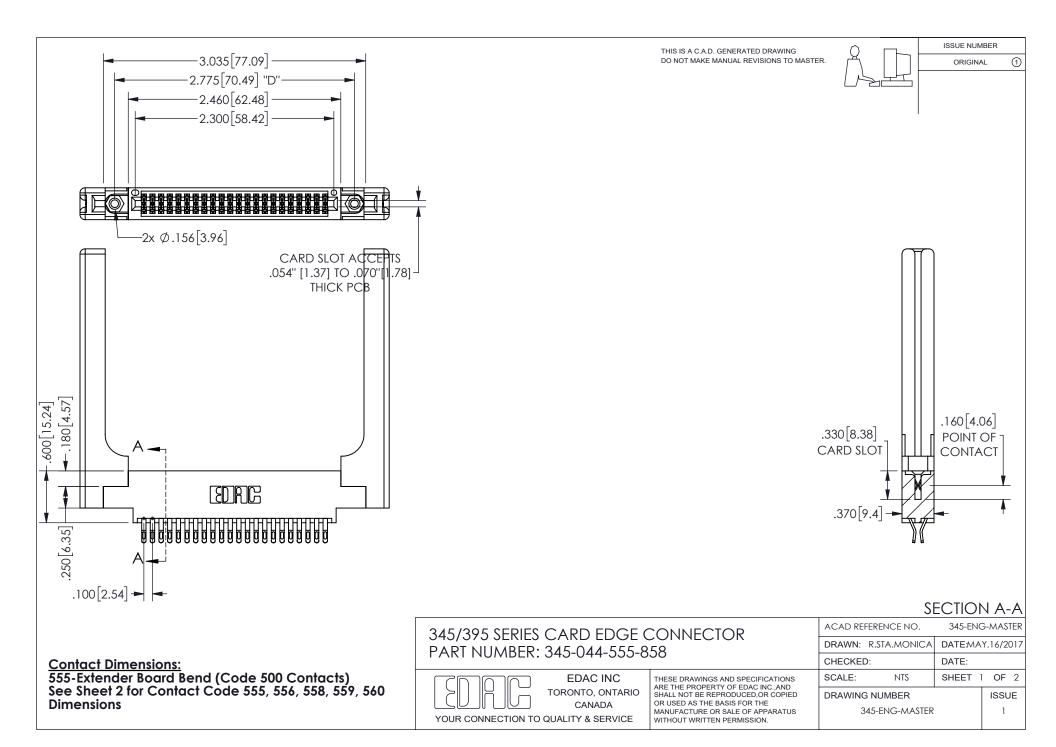

ISSUE NUMBER ORIGINAL

1

**Contact Code 558** 

Contact Code 559

Contact Code 560

INSULATOR MATERIAL: THERMOPLASTIC POLYESTER, UL 94V-0

DAP MATERIAL AVAILABLE UPON REQUEST

CONTACT MATERIAL; COPPER ALLOY

CONTACT PLATING: GOLD ON THE MATING AREA, TIN PLATING ON THE CONTACT TAILS, NICKEL UNDERPLATE

345/395 SERIES CARD EDGE CONNECTOR CONTACT CODE 555,556,558,559,560 DIMENSIONS

YOUR CONNECTION TO QUALITY & SERVICE

**EDAC INC** TORONTO, ONTARIO CANADA

THESE DRAWINGS AND SPECIFICATIONS ARE THE PROPERTY OF EDAC INC.,AND SHALL NOT BE REPRODUCED, OR COPIED OR USED AS THE BASIS FOR THE MANUFACTURE OR SALE OF APPARATUS WITHOUT WRITTEN PERMISSION.

| ACAD REFERENCE NO.  | 345-ENG-MASTER   |
|---------------------|------------------|
| DRAWN: R.STA.MONICA | DATE:MAY.16/2017 |
| CHECKED:            | DATE:            |
| SCALE: 1:1          | SHEET 2 OF 2     |
| DRAWING NUMBER      | ISSUE            |
| 345-FNG-MASTER      | 1                |