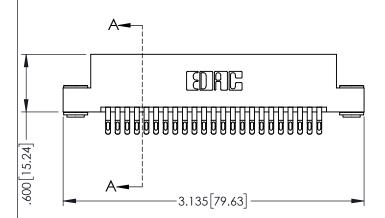

| PART NUMBER: 345-046-555-203 |          |                                                                                                                                                               | ACAD REFERENCE NO. 345-ENG-MASTER |            |         |           |
|------------------------------|----------|---------------------------------------------------------------------------------------------------------------------------------------------------------------|-----------------------------------|------------|---------|-----------|
|                              |          |                                                                                                                                                               | DRAWN: R.                         | STA.MONICA | DATE:MA | Y.16/2017 |
|                              |          |                                                                                                                                                               | CHECKED:                          |            | DATE:   |           |
| YOUR CONNECTION TO           | EDAC INC | THESE DRAWINGS AND SPECIFICATIONS                                                                                                                             | SCALE:                            | 1:1        | SHEET 1 | OF 2      |
|                              | CANADA   | ARE THE PROPERTY OF EDAC INC.,AND SHALL NOT BE REPRODUCED,OR COPIED OR USED AS THE BASIS FOR THE MANUFACTURE OR SALE OF APPARATUS WITHOUT WRITTEN PERMISSION. | DRAWING NUMBER                    |            |         | ISSUE     |
|                              |          |                                                                                                                                                               | 345-ENG-MASTER                    |            |         | 1         |

345/395 SERIES CARD EDGE CONNECTOR CONTACT CODE 555,556,558,559,560 DIMENSIONS

YOUR CONNECTION TO QUALITY & SERVICE

ACAD REFERENCE NO. 345-ENG-MASTER DATE:MAY.16/2017 DRAWN: R.STA.MONICA 1:1 SHEET 2 OF 2