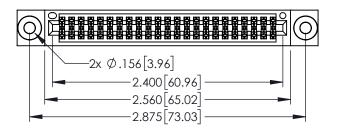

| PART NUMBER: 345-046-555-203 |          |                                                                                                                                                               | ACAD REFERENCE NO. 345-ENG-MASTER |            |         |           |
|------------------------------|----------|---------------------------------------------------------------------------------------------------------------------------------------------------------------|-----------------------------------|------------|---------|-----------|
|                              |          |                                                                                                                                                               | DRAWN: R.                         | STA.MONICA | DATE:MA | Y.16/2017 |
|                              |          |                                                                                                                                                               | CHECKED:                          |            | DATE:   |           |
| YOUR CONNECTION TO           | EDAC INC | THESE DRAWINGS AND SPECIFICATIONS                                                                                                                             | SCALE:                            | 1:1        | SHEET 1 | OF 2      |
|                              | CANADA   | ARE THE PROPERTY OF EDAC INC.,AND SHALL NOT BE REPRODUCED,OR COPIED OR USED AS THE BASIS FOR THE MANUFACTURE OR SALE OF APPARATUS WITHOUT WRITTEN PERMISSION. | DRAWING NUMBER                    |            |         | ISSUE     |
|                              |          |                                                                                                                                                               | 345-ENG-MASTER                    |            |         | 1         |

345/395 SERIES CARD EDGE CONNECTOR CONTACT CODE 555,556,558,559,560 DIMENSIONS

YOUR CONNECTION TO QUALITY & SERVICE

ACAD REFERENCE NO. 345-ENG-MASTER DATE:MAY.16/2017 DRAWN: R.STA.MONICA 1:1 SHEET 2 OF 2