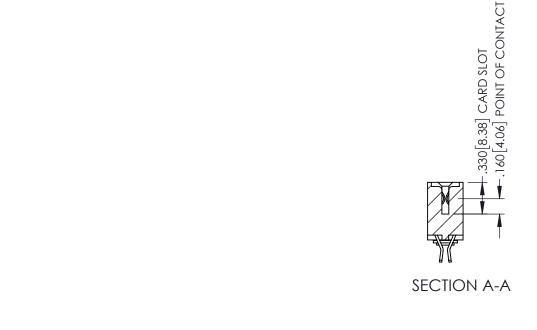

| PART NUMBER: 345-046-555-203 |          |                                                                                                                                                               | ACAD REFERENCE NO. 345-ENG-MASTER |            |         |           |
|------------------------------|----------|---------------------------------------------------------------------------------------------------------------------------------------------------------------|-----------------------------------|------------|---------|-----------|
|                              |          |                                                                                                                                                               | DRAWN: R.                         | STA.MONICA | DATE:MA | Y.16/2017 |
|                              |          |                                                                                                                                                               | CHECKED:                          |            | DATE:   |           |
| YOUR CONNECTION TO           | EDAC INC | THESE DRAWINGS AND SPECIFICATIONS                                                                                                                             | SCALE:                            | 1:1        | SHEET 1 | OF 2      |
|                              | CANADA   | ARE THE PROPERTY OF EDAC INC.,AND SHALL NOT BE REPRODUCED,OR COPIED OR USED AS THE BASIS FOR THE MANUFACTURE OR SALE OF APPARATUS WITHOUT WRITTEN PERMISSION. | DRAWING NUMBER                    |            |         | ISSUE     |
|                              |          |                                                                                                                                                               | 345-ENG-MASTER                    |            |         | 1         |

345/395 SERIES CARD EDGE CONNECTOR CONTACT CODE 555,556,558,559,560 DIMENSIONS

YOUR CONNECTION TO QUALITY & SERVICE

ACAD REFERENCE NO. 345-ENG-MASTER DATE:MAY.16/2017 DRAWN: R.STA.MONICA 1:1 SHEET 2 OF 2