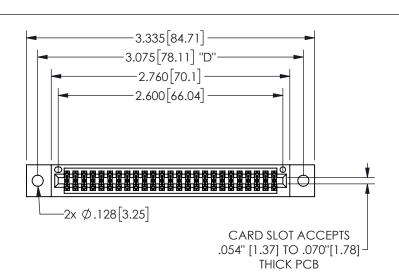

## 

Contact Dimensions: 524-P.C. Tail .018 Sq.(0.46 Sq.) - Tail LG=.175(4.45) .100 (2.54) Contact Spacing x .200 (5.08) Row Spacing 345/395 SERIES CARD EDGE CONNECTOR PART NUMBER: 345-050-524-502

EDAC INC TORONTO, ONTARIO CANADA

## SECTION A-A

| ACAD REFERENCE NO. |              | 345-ENG-MASTER |           |
|--------------------|--------------|----------------|-----------|
| DRAWN:             | R.STA.MONICA | DATEMA         | Y.16/2017 |
| CHECKED:           |              | DATE:          |           |
| SCALE:             | NTS          | SHEET          | OF 2      |
| DRAWING NUMBER     |              |                | ISSUE     |
| 345-ENG-MASTER     |              |                | 1         |