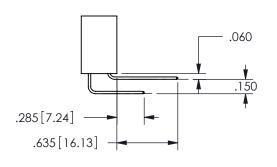

THIS IS A C.A.D. GENERATED DRAWING DO NOT MAKE MANUAL REVISIONS TO MASTER.

ISSUE NUMBER

ORIGINAL

.330[8.38] .160[4.06] POINT OF CONTACT

## 

Contact Dimensions: 524-P.C. Tail .018 Sq.(0.46 Sq.) - Tail LG=.175(4.45) .100 (2.54) Contact Spacing x .200 (5.08) Row Spacing 345/395 SERIES CARD EDGE CONNECTOR PART NUMBER: 345-050-524-502

EDAC INC TORONTO, ONTARIO CANADA

ISSUE NUMBER ORIGINAL

1

**Contact Code 558** 

Contact Code 559

**Contact Code 560** 

INSULATOR MATERIAL: THERMOPLASTIC POLYESTER, UL 94V-0

DAP MATERIAL AVAILABLE UPON REQUEST

CONTACT MATERIAL; COPPER ALLOY

CONTACT PLATING: GOLD ON THE MATING AREA, TIN PLATING ON THE CONTACT TAILS, NICKEL UNDERPLATE

345/395 SERIES CARD EDGE CONNECTOR CONTACT CODE 555,556,558,559,560 DIMENSIONS

YOUR CONNECTION TO QUALITY & SERVICE