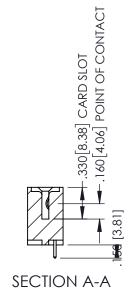

<u>Contact Dimensions:</u>
521-P.C. Tail .025 Sq.(0.64 Sq.) - Tail LG=.150(3.81)
.100 (2.54) Contact Spacing x .200 (5.08) Row Spacing

1

INSULATOR MATERIAL: THERMOPLASTIC PBT BLACK, UL 94V-0

CONTACT MATERIAL; COPPER TIN ALLOY CONTACT PLATING: GOLD ON THE MATING AREA, TIN PLATING ON THE CONTACT TAILS, NICKEL UNDERPLATE