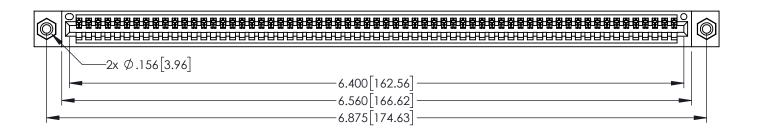

345/395 SERIES CARD EDGE CONNECTOR PART NUMBER: 345-063-521-608

YOUR CONNECTION TO QUALITY & SERVICE

| P                                              | ACAD REFERENCE NO. 345-ENG-MASTER |           |           |  |
|------------------------------------------------|-----------------------------------|-----------|-----------|--|
|                                                | DRAWN: R.STA.MONICA               | . DATE:MA | Y.16/2017 |  |
|                                                | CHECKED:                          | DATE:     |           |  |
| D SPECIFICATIONS                               | SCALE: 1:1                        | SHEET     | I OF 2    |  |
| OF EDAC INC.,AND ODUCED,OR COPIED ASIS FOR THE | DRAWING NUMBER                    |           | ISSUE     |  |
| ASIS FUR THE                                   | 345-ENG-MASTER                    |           | 1 1       |  |

<u>Contact Dimensions:</u>
521-P.C. Tail .025 Sq.(0.64 Sq.) - Tail LG=.150(3.81)
.100 (2.54) Contact Spacing x .200 (5.08) Row Spacing

1

INSULATOR MATERIAL: THERMOPLASTIC PBT BLACK, UL 94V-0

CONTACT MATERIAL; COPPER TIN ALLOY CONTACT PLATING: GOLD ON THE MATING AREA, TIN PLATING ON THE CONTACT TAILS, NICKEL UNDERPLATE