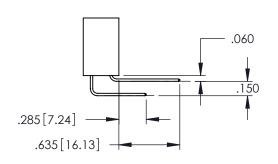

<u>Contact Dimensions:</u>
521-P.C. Tail .025 Sq.(0.64 Sq.) - Tail LG=.150(3.81)
.100 (2.54) Contact Spacing x .200 (5.08) Row Spacing

1

INSULATOR MATERIAL: THERMOPLASTIC PBT BLACK, UL 94V-0

CONTACT MATERIAL; COPPER TIN ALLOY CONTACT PLATING: GOLD ON THE MATING AREA, TIN PLATING ON THE CONTACT TAILS, NICKEL UNDERPLATE

345/395 SERIES CARD EDGE CONNECTOR PART NUMBER: 345-063-521-608

YOUR CONNECTION TO QUALITY & SERVICE

| P                                              | ACAD REFERENCE NO. 345-ENG-MASTER |           |           |  |
|------------------------------------------------|-----------------------------------|-----------|-----------|--|
|                                                | DRAWN: R.STA.MONICA               | . DATE:MA | Y.16/2017 |  |
|                                                | CHECKED:                          | DATE:     |           |  |
| D SPECIFICATIONS                               | SCALE: 1:1                        | SHEET     | I OF 2    |  |
| OF EDAC INC.,AND ODUCED,OR COPIED ASIS FOR THE | DRAWING NUMBER                    |           | ISSUE     |  |
| ASIS FUR THE                                   | 345-ENG-MASTER                    |           | 1 1       |  |