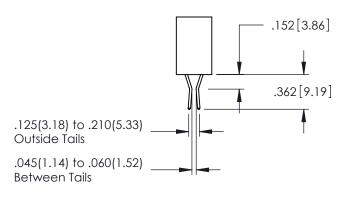

## Contact Code 559

## 345/395 SERIES CARD EDGE CONNECTOR CONTACT CODE 555,556,558,559,560 DIMENSIONS

YOUR CONNECTION TO QUALITY & SERVICE

|   | ACAD REFERENCE NO. 345-ENG-MASTER |                  |  |  |  |
|---|-----------------------------------|------------------|--|--|--|
|   | DRAWN: R.STA.MONICA               | DATE:MAY.16/2017 |  |  |  |
|   | CHECKED:                          | DATE:            |  |  |  |
|   | SCALE: 1:1                        | SHEET 2 OF 2     |  |  |  |
| D | DRAWING NUMBER                    | ISSUE            |  |  |  |