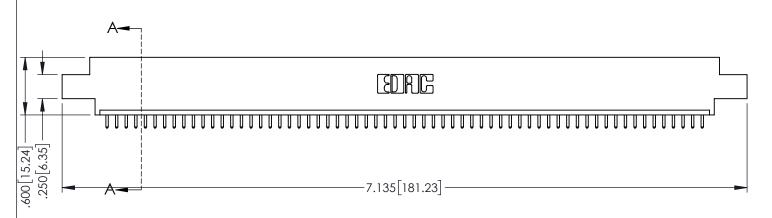

345/395 SERIES CARD EDGE CONNECTOR PART NUMBER: 345-063-521-608

YOUR CONNECTION TO QUALITY & SERVICE

| P                                              | ACAD REFERENCE NO. 345-ENG-MASTER |           |           |  |
|------------------------------------------------|-----------------------------------|-----------|-----------|--|
|                                                | DRAWN: R.STA.MONICA               | . DATE:MA | Y.16/2017 |  |
|                                                | CHECKED:                          | DATE:     |           |  |
| D SPECIFICATIONS                               | SCALE: 1:1                        | SHEET     | I OF 2    |  |
| OF EDAC INC.,AND ODUCED,OR COPIED ASIS FOR THE | DRAWING NUMBER                    |           | ISSUE     |  |
| ASIS FUR THE                                   | 345-ENG-MASTER                    |           | 1 1       |  |

<u>Contact Dimensions:</u>
521-P.C. Tail .025 Sq.(0.64 Sq.) - Tail LG=.150(3.81)
.100 (2.54) Contact Spacing x .200 (5.08) Row Spacing

1

INSULATOR MATERIAL: THERMOPLASTIC PBT BLACK, UL 94V-0

CONTACT MATERIAL; COPPER TIN ALLOY CONTACT PLATING: GOLD ON THE MATING AREA, TIN PLATING ON THE CONTACT TAILS, NICKEL UNDERPLATE