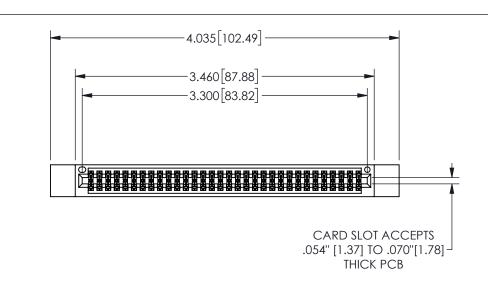

345/395 SERIES CARD EDGE CONNECTOR PART NUMBER: 345-064-542-812

YOUR CONNECTION TO QUALITY & SERVICE

**EDAC INC** TORONTO, ONTARIO CANADA

THESE DRAWINGS AND SPECIFICATIONS ARE THE PROPERTY OF EDAC INC.,AND SHALL NOT BE REPRODUCED,OR COPIED OR USED AS THE BASIS FOR THE MANUFACTURE OR SALE OF APPARATUS WITHOUT WRITTEN PERMISSION.