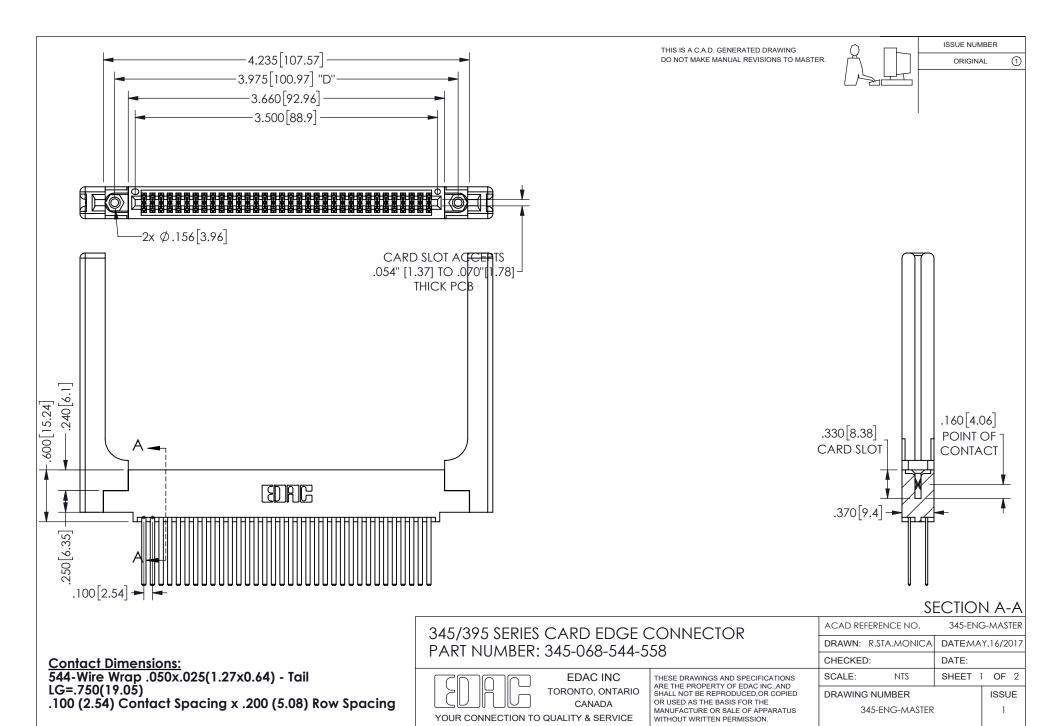

ISSUE NUMBER ORIGINAL

1

**Contact Code 558** 

Contact Code 559

Contact Code 560

INSULATOR MATERIAL: THERMOPLASTIC POLYESTER, UL 94V-0 DAP MATERIAL AVAILABLE UPON REQUEST

CONTACT MATERIAL; COPPER ALLOY

CONTACT PLATING: GOLD ON THE MATING AREA, TIN PLATING ON THE CONTACT TAILS, NICKEL UNDERPLATE

## 345/395 SERIES CARD EDGE CONNECTOR CONTACT CODE 555,556,558,559,560 DIMENSIONS

YOUR CONNECTION TO QUALITY & SERVICE

**EDAC INC** TORONTO, ONTARIO CANADA

THESE DRAWINGS AND SPECIFICATIONS ARE THE PROPERTY OF EDAC INC.,AND SHALL NOT BE REPRODUCED, OR COPIED OR USED AS THE BASIS FOR THE MANUFACTURE OR SALE OF APPARATUS WITHOUT WRITTEN PERMISSION.

| ACAD REFERENCE NO.  | 345-ENG-MASTER   |
|---------------------|------------------|
| DRAWN: R.STA.MONICA | DATE:MAY.16/2017 |
| CHECKED:            | DATE:            |
| SCALE: 1:1          | SHEET 2 OF 2     |
| DRAWING NUMBER      | ISSUE            |
| 345-ENG-MASTER      | 1                |