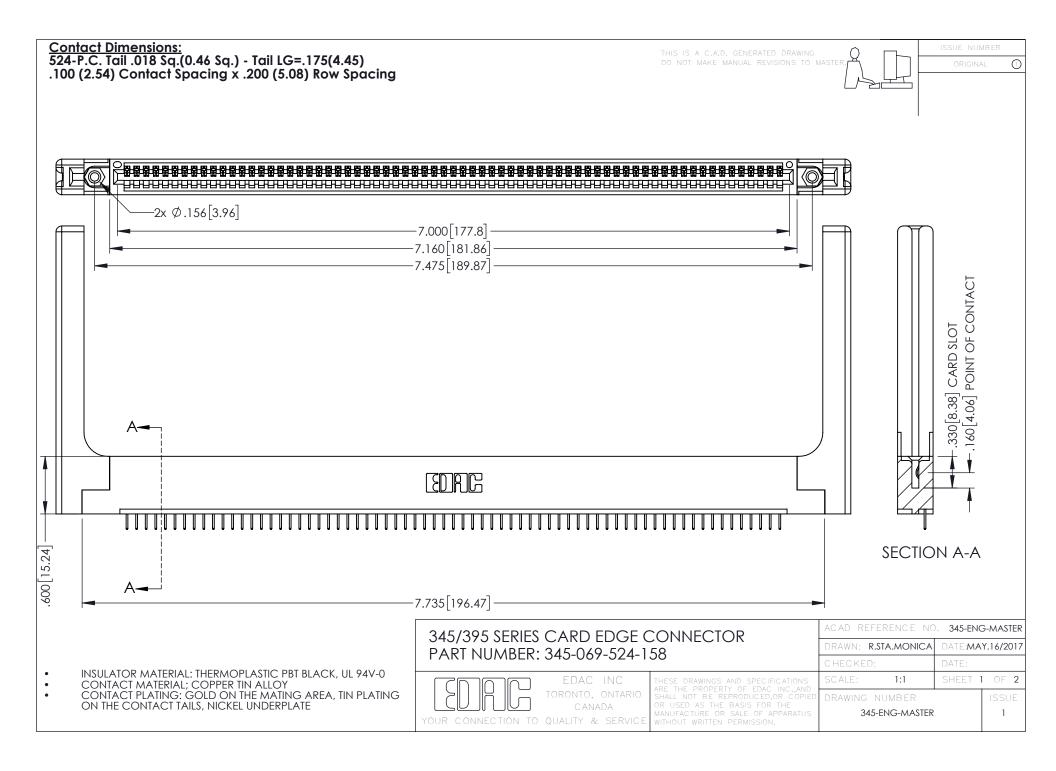

345/395 SERIES CARD EDGE CONNECTOR CONTACT CODE 555,556,558,559,560 DIMENSIONS

YOUR CONNECTION TO QUALITY & SERVICE

|      | ACAD REFERENCE NO. 345-ENG-MASTER |                  |
|------|-----------------------------------|------------------|
| S    | DRAWN: R.STA.MONICA               | DATE:MAY.16/2017 |
|      | CHECKED:                          | DATE:            |
| J ** | SCALE: 1:1                        | SHEET 2 OF 2     |
| ED   | DRAWING NUMBER                    | ISSUE            |