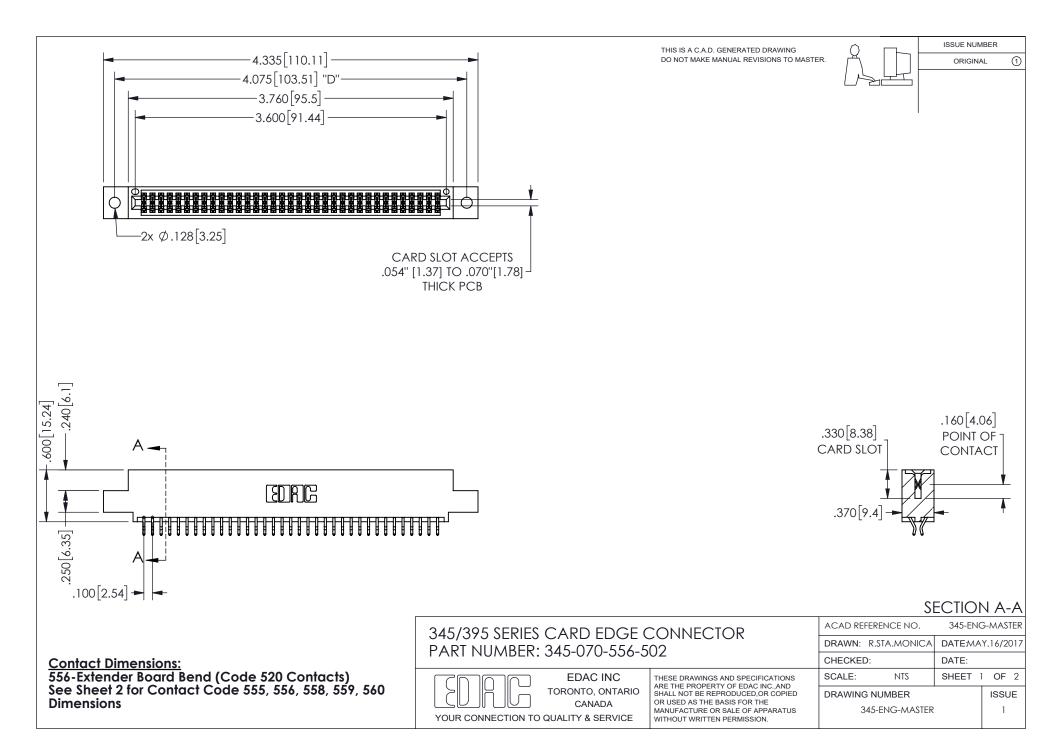

ISSUE NUMBER ORIGINAL

1









**Contact Code 558** 

Contact Code 559

Contact Code 560

INSULATOR MATERIAL: THERMOPLASTIC POLYESTER, UL 94V-0 DAP MATERIAL AVAILABLE UPON REQUEST

CONTACT MATERIAL; COPPER ALLOY

CONTACT PLATING: GOLD ON THE MATING AREA, TIN PLATING ON THE CONTACT TAILS, NICKEL UNDERPLATE

## 345/395 SERIES CARD EDGE CONNECTOR CONTACT CODE 555,556,558,559,560 DIMENSIONS

YOUR CONNECTION TO QUALITY & SERVICE

**EDAC INC** TORONTO, ONTARIO CANADA

THESE DRAWINGS AND SPECIFICATIONS ARE THE PROPERTY OF EDAC INC.,AND SHALL NOT BE REPRODUCED, OR COPIED OR USED AS THE BASIS FOR THE MANUFACTURE OR SALE OF APPARATUS WITHOUT WRITTEN PERMISSION.

| ACAD REFERENCE NO.  | 345-ENG-MASTER   |
|---------------------|------------------|
| DRAWN: R.STA.MONICA | DATE:MAY.16/2017 |
| C