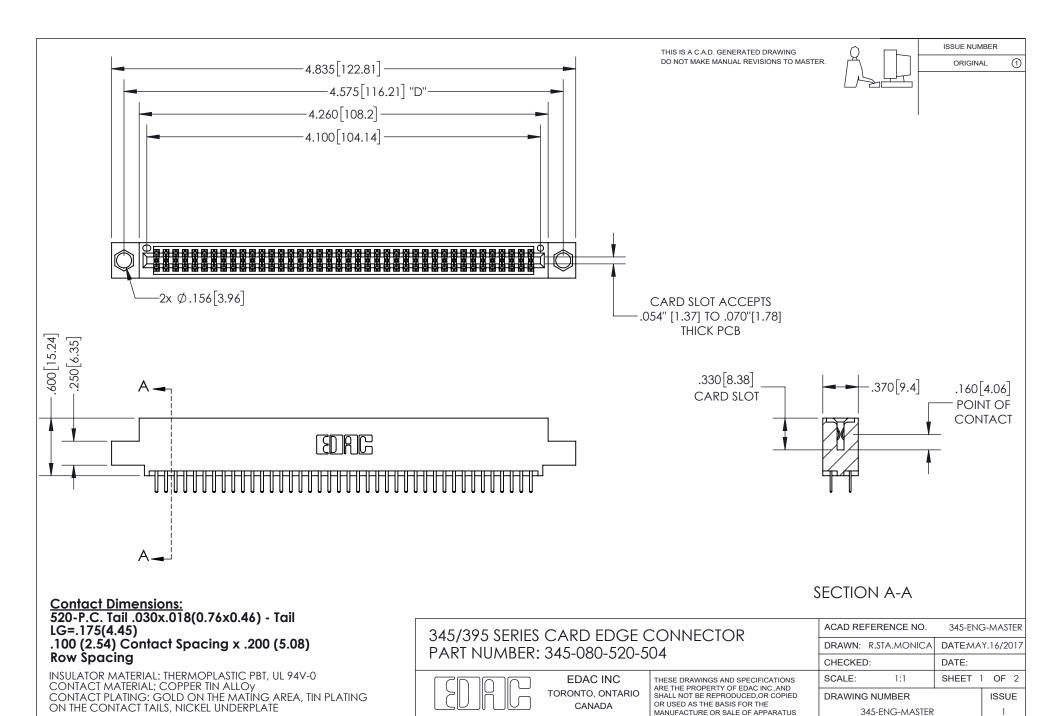

YOUR CONNECTION TO QUALITY & SERVICE

WITHOUT WRITTEN PERMISSION.

ISSUE NUMBER ORIGINAL

1

**Contact Code 558** 

Contact Code 559

**Contact Code 560** 

- INSULATOR MATERIAL: THERMOPLASTIC POLYESTER, UL 94V-0
- DAP MATERIAL AVAILABLE UPON REQUEST
- CONTACT MATERIAL; COPPER ALLOY

CONTACT PLATING: GOLD ON THE MATING AREA, TIN PLATING ON THE CONTACT TAILS, NICKEL UNDERPLATE

\*FOR ALL OTHER SPECIFICATIONS REFER TO SHEET 3\*

## 345/395 SERIES CARD EDGE CONNECTOR CONTACT CODE 555,556,558,559,560 DIMENSIONS

YOUR CONNECTION TO QUALITY & SERVICE

**EDAC INC** TORONTO, ONTARIO CANADA

THESE DRAWINGS AND SPECIFICATIONS ARE THE PROPERTY OF EDAC INC.,AND SHALL NOT BE REPRODUCED, OR COPIED OR USED AS THE BASIS FOR THE MANUFACTURE OR SALE OF APPARATUS WITHOUT WRITTEN PERMISSION.