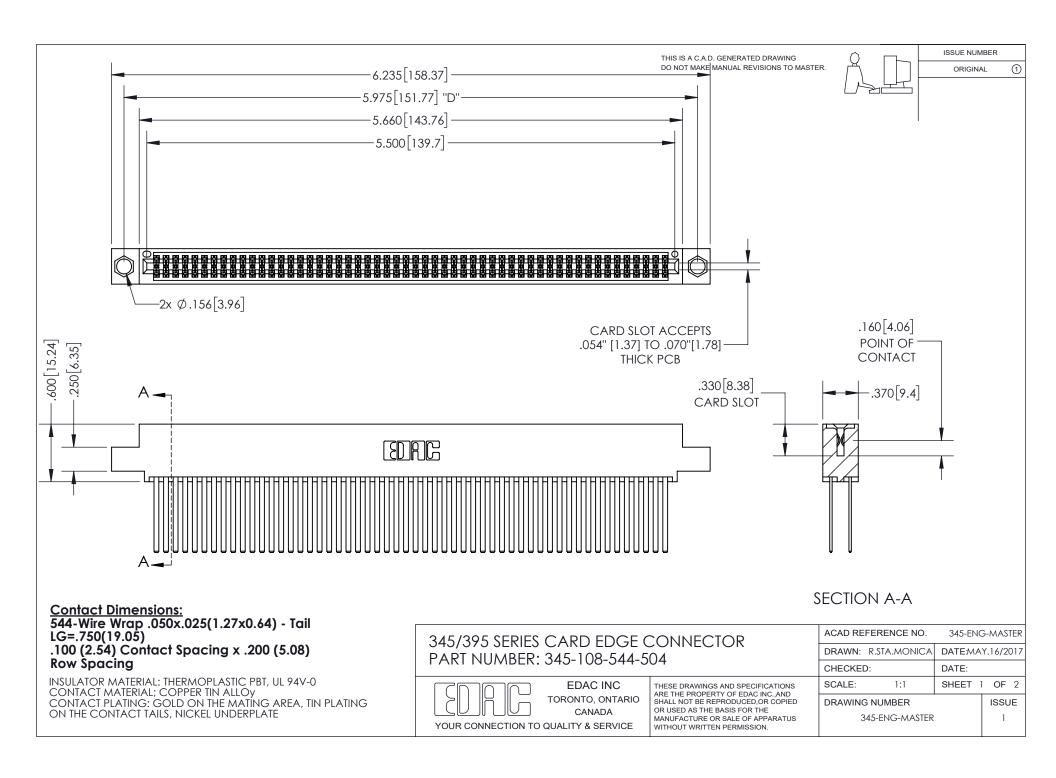

ISSUE NUMBER ORIGINAL

1

**Contact Code 558** 

**Contact Code 559** 

Contact Code 560

- INSULATOR MATERIAL: THERMOPLASTIC POLYESTER, UL 94V-0
- DAP MATERIAL AVAILABLE UPON REQUEST
- CONTACT MATERIAL; COPPER ALLOY