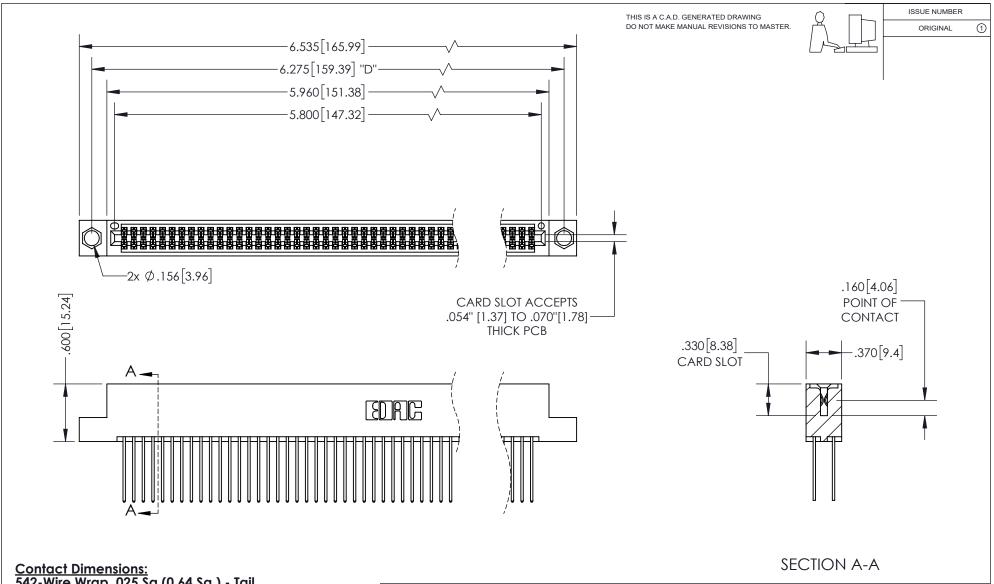

<u>Contact Dimensions:</u> 542-Wire Wrap .025 Sq.(0.64 Sq.) - Tail LG=.645(16.38) .100 (2.54) Contact Spacing x .200 (5.08) Row Spacing

INSULATOR MATERIAL: THERMOPLASTIC PBT, UL 94V-0 CONTACT MATERIAL; COPPER TIN ALLOY CONTACT PLATING: GOLD ON THE MATING AREA, TIN PLATING ON THE CONTACT TAILS, NICKEL UNDERPLATE

## 345/395 SERIES CARD EDGE CONNECTOR PART NUMBER: 345-114-542-204

YOUR CONNECTION TO QUALITY & SERVICE

**EDAC INC** TORONTO, ONTARIO CANADA

THESE DRAWINGS AND SPECIFICATIONS ARE THE PROPERTY OF EDAC INC.,AND SHALL NOT BE REPRODUCED, OR COPIED OR USED AS THE BASIS FOR THE MANUFACTURE OR SALE OF APPARATUS WITHOUT WRITTEN PERMISSION.

| ACAD REFERENCE NO.  |        | 345-ENG-MASTER  |       |
|---------------------|--------|-----------------|-------|
| DRAWN: R.STA.MONICA |        | DATEMAY.16/2017 |       |
| CHECKED:            |        | DATE:           |       |
| SCALE:              | 1:1    | SHEET           | OF 2  |
| DRAWING             | NUMBER |                 | ISSUE |
| 345-ENG-MASTER      |        |                 | 1     |