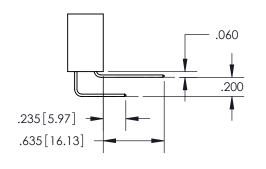

ISSUE NUMBER ORIGINAL

1

**Contact Code 558** 

**Contact Code 559** 

**Contact Code 560** 

- INSULATOR MATERIAL: THERMOPLASTIC POLYESTER, UL 94V-0
- DAP MATERIAL AVAILABLE UPON REQUEST
- CONTACT MATERIAL; COPPER ALLOY

CONTACT PLATING: GOLD ON THE MATING AREA, TIN PLATING ON THE CONTACT TAILS, NICKEL UNDERPLATE

\*FOR ALL OTHER SPECIFICATIONS REFER TO SHEET 3\*

## 345/395 SERIES CARD EDGE CONNECTOR CONTACT CODE 555,556,558,559,560 DIMENSIONS

YOUR CONNECTION TO QUALITY & SERVICE

**EDAC INC** TORONTO, ONTARIO CANADA

THESE DRAWINGS AND SPECIFICATIONS ARE THE PROPERTY OF EDAC INC.,AND SHALL NOT BE REPRODUCED, OR COPIED OR USED AS THE BASIS FOR THE MANUFACTURE OR SALE OF APPARATUS WITHOUT WRITTEN PERMISSION.

| ACAD REFERENCE NO.  | 345-ENG-MASTER   |  |
|---------------------|------------------|--|
| DRAWN: R.STA.MONICA | DATE:MAY.16/2017 |  |
| CHECKED:            | DATE:            |  |
| SCALE: 1:1          | SHEET 2 OF 2     |  |
| DRAWING NUMBER      | ISSUE            |  |
| 345-ENG-MASTER      | 1                |  |