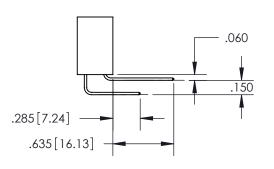

ISSUE NUMBER ORIGINAL

1

**Contact Code 558** 

**Contact Code 559** 

**Contact Code 560** 

- INSULATOR MATERIAL: THERMOPLASTIC POLYESTER, UL 94V-0
- DAP MATERIAL AVAILABLE UPON REQUEST
- CONTACT MATERIAL; COPPER ALLOY

CONTACT PLATING: GOLD ON THE MATING AREA, TIN PLATING ON THE CONTACT TAILS, NICKEL UNDERPLATE

\*FOR ALL OTHER SPECIFICATIONS REFER TO SHEET 3\*

## 345/395 SERIES CARD EDGE CONNECTOR CONTACT CODE 555,556,558,559,560 DIMENSIONS

YOUR CONNECTION TO QUALITY & SERVICE

**EDAC INC** TORONTO, ONTARIO CANADA

THESE DRAWINGS AND SPECIFICATIONS ARE THE PROPERTY OF EDAC INC.,AND SHALL NOT BE REPRODUCED, OR COPIED OR USED AS THE BASIS FOR THE MANUFACTURE OR SALE OF APPARATUS WITHOUT WRITTEN PERMISSION.

| ACAD REFERENCE NO.  | 345-ENG-MASTER   |  |
|---------------------|------------------|--|
| DRAWN: R.STA.MONICA | DATE:MAY.16/2017 |  |
| CHECKED:            | DATE:            |  |
| SCALE: 1:1          | SHEET 2 OF 2     |  |
| DRAWING NUMBER      | ISSUE            |  |
| 345-ENG-MASTER      | 1                |  |