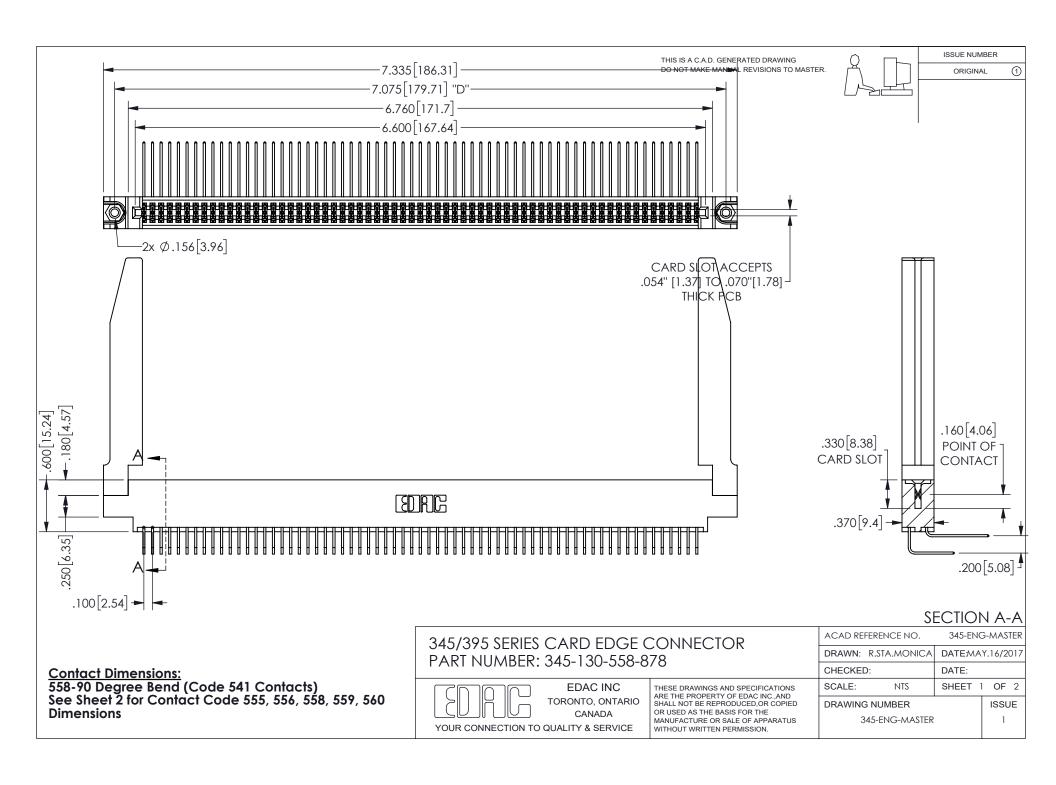

ISSUE NUMBER ORIGINAL

1

**Contact Code 558** 

Contact Code 559

Contact Code 560

INSULATOR MATERIAL: THERMOPLASTIC POLYESTER, UL 94V-0 DAP MATERIAL AVAILABLE UPON REQUEST

CONTACT MATERIAL; COPPER ALLOY

CONTACT PLATING: GOLD ON THE MATING AREA, TIN PLATING ON THE CONTACT TAILS, NICKEL UNDERPLATE