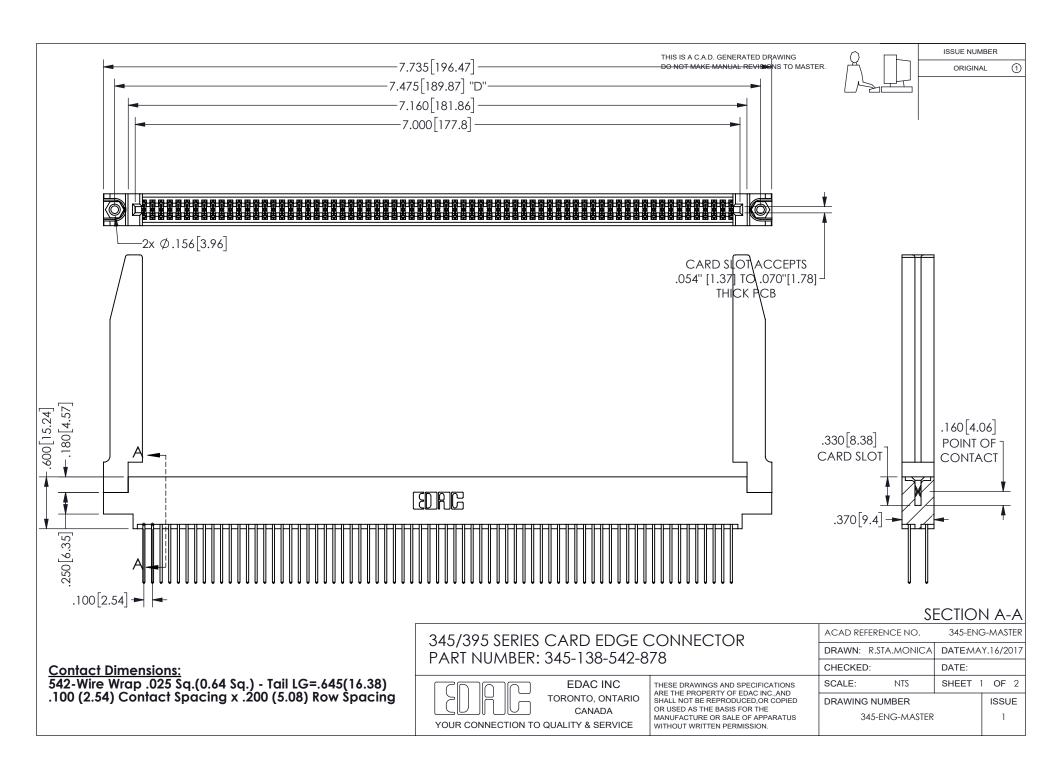

ORIGINAL 1

ISSUE NUMBER









**Contact Code 558** 

Contact Code 559

Contact Code 560

- INSULATOR MATERIAL: THERMOPLASTIC POLYESTER, UL 94V-0 DAP MATERIAL AVAILABLE UPON REQUEST

CONTACT MATERIAL; COPPER ALLOY CONTACT PLATING: GOLD ON THE MATING AREA, TIN PLATING ON THE CONTACT TAILS, NICKEL UNDERPLATE

## 345/395 SERIES CARD EDGE CONNECTOR CONTACT CODE 555,556,558,559,560 DIMENSIONS

YOUR CONNECTION TO QUALITY & SERVICE

**EDAC INC** TORONTO, ONTARIO CANADA

THESE DRAWINGS AND SPECIFICATIONS ARE THE PROPERTY OF EDAC INC.,AND SHALL NOT BE REPRODUCED, OR COPIED OR USED AS THE BASIS FOR THE MANUFACTURE OR SALE OF APPARATUS WITHOUT WRITTEN PERMISSION.

| ACAD REFERENCE NO.  | 345-ENG-MASTER   |
|---------------------|------------------|
| DRAWN: R.STA.MONICA | DATE:MAY.16/2017 |
|