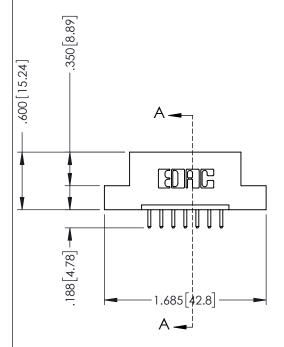

## 346/396 SERIES CARD EDGE CONNECTOR CONTACT CODE 555,556,558,559,560 DIMENSIONS

YOUR CONNECTION TO QUALITY & SERVICE

**EDAC INC** TORONTO, ONTARIO CANADA

THESE DRAWINGS AND SPECIFICATIONS ARE THE PROPERTY OF EDAC INC.,AND SHALL NOT BE REPRODUCED, OR COPIED OR USED AS THE BASIS FOR THE MANUFACTURE OR SALE OF APPARATUS WITHOUT WRITTEN PERMISSION.

|   | ACAD REFERENCE NO. | 346-ENG-MASTER   |
|---|--------------------|------------------|
|   | DRAWN: J.LEE       | DATE: APR. 22/09 |
| ) | CHECKED:           | DATE:            |
|   | SCALE: 1:1         | SHEET 2 OF 2     |
|   | DRAWING NUMBER     | ISSUE            |
|   | 346-ENG-MASTER     | 1                |