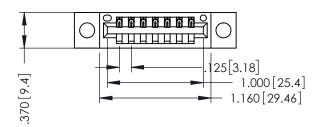

346/396 SERIES CARD EDGE CONNECTOR PART NUMBER: 346-007-520-104

YOUR CONNECTION TO QUALITY & SERVICE

**EDAC INC** TORONTO, ONTARIO CANADA

THESE DRAWINGS AND SPECIFICATIONS ARE THE PROPERTY OF EDAC INC.,AND SHALL NOT BE REPRODUCED, OR COPIED OR USED AS THE BASIS FOR THE MANUFACTURE OR SALE OF APPARATUS WITHOUT WRITTEN PERMISSION.

| ACAD REFERENCE NO. | 346-ENG-MASTER   |
|--------------------|------------------|
| DRAWN: J.LEE       | DATE: APR. 22/09 |
| CHECKED:           | DATE:            |
| SCALE: 1:1         | SHEET 1 OF 2     |
| DRAWING NUMBER     | ISSUE            |