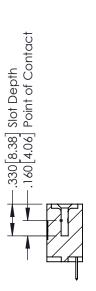

ATOR MATERIAL: THERMOPLASTIC POLYESTER, UL 94V-0 CONTACT MATERIAL; COPPER, NICKEL, TIN ALLOY CA-725 CONTACT PLATING: GOLD ON THE MATING AREA, TIN-LEAD
  - ON THE CONTACT TAILS, NICKEL UNDERPLATE

346/396 SERIES CARD EDGE CONNECTOR PART NUMBER: 346-007-520-104

YOUR CONNECTION TO QUALITY & SERVICE

**EDAC INC** TORONTO, ONTARIO CANADA

THESE DRAWINGS AND SPECIFICATIONS ARE THE PROPERTY OF EDAC INC.,AND SHALL NOT BE REPRODUCED, OR COPIED OR USED AS THE BASIS FOR THE MANUFACTURE OR SALE OF APPARATUS WITHOUT WRITTEN PERMISSION.

| ACAD REFERENCE NO. | 346-ENG-MASTER   |
|--------------------|------------------|
| DRAWN: J.LEE       | DATE: APR. 22/09 |
| CHECKED:           | DATE:            |
| SCALE: 1:1         | SHEET 1 OF 2     |
| DRAWING NUMBER     | ISSUE            |

346-ENG-MASTER



SECTION A-A



ISSUE NUMBER ORIGINAL 1



## **Contact Code 555**

## **Contact Code 556**



INSULATOR MATERIAL: THERMOPLASTIC POLYESTER, UL 94V-0 CONTACT MATERIAL; COPPER, NICKEL, TIN ALLOY CA-725 CONTACT PLATING: GOLD ON THE MATING AREA, TIN-LEAD

ON THE CONTACT TAILS, NICKEL UNDERPLATE

## 346/396 SERIES CARD EDGE CONNECTOR CONTACT CODE 555,556,558,559,560 DIMENSIONS

YOUR CONNECTION TO QUALITY & SERVICE

**EDAC INC** TORONTO, ONTARIO CANADA

THESE DRAWINGS AND SPECIFICATIONS ARE THE PROPERTY OF EDAC INC.,AND SHALL NOT BE REPRODUCED, OR COPIED OR USED AS THE BASIS FOR THE MANUFACTURE OR SALE OF APPARATUS WITHOUT WRITTEN PERMISSION.

|   | ACAD REFERENCE NO. | 346-ENG-MASTER   |
|---|--------------------|------------------|
|   | DRAWN: J.LEE       | DATE: APR. 22/09 |
| ) | CHECKED: