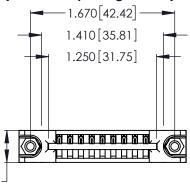

THIS IS A C.A.D. GENERATED DRAWING DO NOT MAKE MANUAL REVISIONS TO MASTER.

ISSUE NUMBER ORIGINAL 1

346/396 SERIES CARD EDGE CONNECTOR PART NUMBER: 346-009-540-678

**EDAC INC** TORONTO, ONTARIO CANADA

THESE DRAWINGS AND SPECIFICATIONS ARE THE PROPERTY OF EDAC INC.,AND SHALL NOT BE REPRODUCED, OR COPIED OR USED AS THE BASIS FOR THE MANUFACTURE OR SALE OF APPARATUS WITHOUT WRITTEN PERMISSION.

| ACAD REFERENCE NO. |       | 346-ENG-MASTER   |      |
|--------------------|-------|------------------|------|
| DRAWN:             | J.LEE | DATE: APR. 22/09 |      |
| CHECKED:           |       | DATE:            |      |
| SCALE:             | N.T.S | SHEET            | OF 2 |
| DRAWING NUMBER     |       | ISSUE            |      |
| 346-ENG-MASTER     |       |                  | 1    |
|                    |       |                  |      |