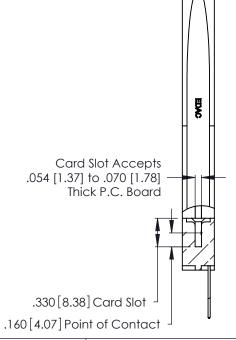

THIS IS A C.A.D. GENERATED DRAWING DO NOT MAKE MANUAL REVISIONS TO MASTER.

ISSUE NUMBER

ORIGINAL

1

**Contact Code 555** 

Contact Code 556

**Contact Code 558** 

**Contact Code 559** 

Contact Code 560

INSULATOR MATERIAL: THERMOPLASTIC POLYESTER, UL 94V-0 CONTACT MATERIAL; COPPER, NICKEL, TIN ALLOY CA-725 CONTACT PLATING: GOLD ON THE MATING AREA, TIN-LEAD

ON THE CONTACT TAILS, NICKEL UNDERPLATE

346/396 SERIES CARD EDGE CONNECTOR CONTACT CODE 555,556,558,559,560 DIMENSIONS

YOUR CONNECTION TO QUALITY & SERVICE

**EDAC INC** TORONTO, ONTARIO CANADA

THESE DRAWINGS AND SPECIFICATIONS ARE THE PROPERTY OF EDAC INC.,AND SHALL NOT BE REPRODUCED, OR COPIED OR USED AS THE BASIS FOR THE MANUFACTURE OR SALE OF APPARATUS WITHOUT WRITTEN PERMISSION.

| · | ACAD REFERENCE NO. | 346-ENG-MASTER   |  |
|---|--------------------|------------------|--|
|   | DRAWN: J.LEE       | DATE: APR. 22/09 |  |
|   | CHECKED:           | DATE:            |  |
|   | SCALE: 1:1         | SHEET 2 OF 2     |  |
|   | DRAWING NUMBER     | ISSUE            |  |
|   | 346-ENG-MASTER     | 1                |  |