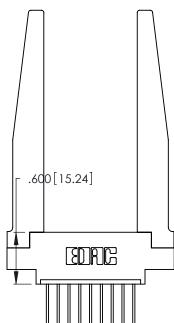

THIS IS A C.A.D. GENERATED DRAWING DO NOT MAKE MANUAL REVISIONS TO MASTER.

ISSUE NUMBER ORIGINAL 1

346/396 SERIES CARD EDGE CONNECTOR PART NUMBER: 346-009-540-678

**EDAC INC** TORONTO, ONTARIO CANADA

THESE DRAWINGS AND SPECIFICATIONS ARE THE PROPERTY OF EDAC INC.,AND SHALL NOT BE REPRODUCED, OR COPIED OR USED AS THE BASIS FOR THE MANUFACTURE OR SALE OF APPARATUS WITHOUT WRITTEN PERMISSION.

| ACAD REFERENCE NO. |       | 346-ENG-MASTER   |      |
|--------------------|-------|------------------|------|
| DRAWN:             | J.LEE | DATE: APR. 22/09 |      |
| CHECKED:           |       | DATE:            |      |
| SCALE:             | N.T.S | SHEET            | OF 2 |
| DRAWING NUMBER     |       | ISSUE            |      |
| 346-ENG-MASTER     |       |                  | 1    |
|                    |       |                  |      |