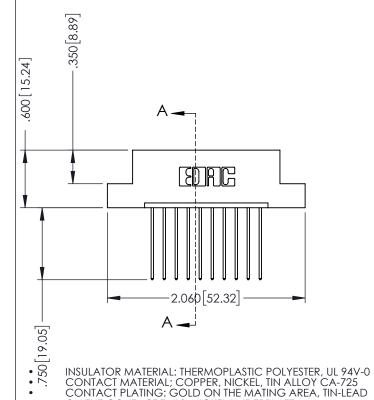

## **Contact Code 555**

## **Contact Code 556**

INSULATOR MATERIAL: THERMOPLASTIC POLYESTER, UL 94V-0 CONTACT MATERIAL; COPPER, NICKEL, TIN ALLOY CA-725 CONTACT PLATING: GOLD ON THE MATING AREA, TIN-LEAD

ON THE CONTACT TAILS, NICKEL UNDERPLATE

## 346/396 SERIES CARD EDGE CONNECTOR CONTACT CODE 555,556,558,559,560 DIMENSIONS

YOUR CONNECTION TO QUALITY & SERVICE

**EDAC INC** TORONTO, ONTARIO CANADA

THESE DRAWINGS AND SPECIFICATIONS ARE THE PROPERTY OF EDAC INC.,AND SHALL NOT BE REPRODUCED, OR COPIED OR USED AS THE BASIS FOR THE MANUFACTURE OR SALE OF APPARATUS WITHOUT WRITTEN PERMISSION.