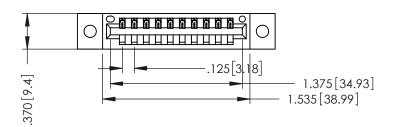

THIS IS A C.A.D. GENERATED DRAWING DO NOT MAKE MANUAL REVISIONS TO MASTER.

ISSUE NUMBER

ORIGINAL

1

ON THE CONTACT TAILS, NICKEL UNDERPLATE

346/396 SERIES CARD EDGE CONNECTOR PART NUMBER: 346-010-541-102

YOUR CONNECTION TO QUALITY & SERVICE

.330 [8.38] Slot Depth .160 [4.06] Point of Contact

346-ENG-MASTER

ISSUE NUMBER ORIGINAL 1