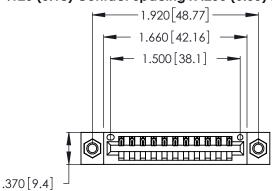

<u>Contact Dimensions:</u>
526-P.C. Tail .018 Sq. (0.46 Sq.) - Tail LG. =.350 (8.89)
.125 (3.18) Contact Spacing x .250 (6.35) Row Spacing

- INSULATOR MATERIAL: THERMOPLASTIC POLYESTER, UL 94V-0 CONTACT MATERIAL; COPPER, NICKEL, TIN\_ALLOY CA-725
- CONTACT PLATING: GOLD ON THE MATING AREA, TIN-LEAD ON THE CONTACT TAILS, NICKEL UNDERPLATE

THIS IS A C.A.D. GENERATED DRAWING DO NOT MAKE MANUAL REVISIONS TO MASTER.

| 346/396 SERIES CARD EDGE CONNECTOR |
|------------------------------------|
| PART NUMBER: 346-011-526-607       |

**EDAC INC** TORONTO, ONTARIO CANADA