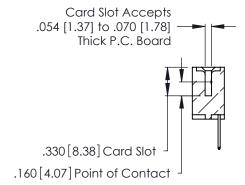

346/396 SERIES CARD EDGE CONNECTOR CONTACT CODE 555,556,558,559,560 DIMENSIONS

YOUR CONNECTION TO QUALITY & SERVICE

**EDAC INC** TORONTO, ONTARIO CANADA

THESE DRAWINGS AND SPECIFICATIONS ARE THE PROPERTY OF EDAC INC.,AND SHALL NOT BE REPRODUCED, OR COPIED OR USED AS THE BASIS FOR THE MANUFACTURE OR SALE OF APPARATUS WITHOUT WRITTEN PERMISSION.