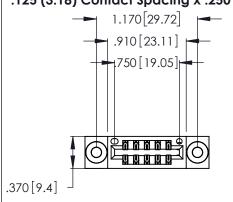

Contact Dimensions: 500-Wire Hole .050x.025 (1.27x0.64) - Tail LG. =.260 (6.60) .125 (3.18) Contact Spacing x .250 (6.35) Row Spacing

- INSULATOR MATERIAL: THERMOPLASTIC POLYESTER, UL 94V-0 CONTACT MATERIAL; COPPER, NICKEL, TIN ALLOY CA-725
- CONTACT PLATING: GOLD ON THE MATING AREA, TIN-LEAD ON THE CONTACT TAILS, NICKEL UNDERPLATE

346/396 SERIES CARD EDGE CONNECTOR PART NUMBER: 346-012-500-803

**EDAC INC** TORONTO, ONTARIO CANADA

THESE DRAWINGS AND SPECIFICATIONS ARE THE PROPERTY OF EDAC INC., AND SHALL NOT BE REPRODUCED, OR COPIED OR USED AS THE BASIS FOR THE MANUFACTURE OR SALE OF APPARATUS WITHOUT WRITTEN PERMISSION.