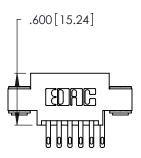

THIS IS A C.A.D. GENERATED DRAWING DO NOT MAKE MANUAL REVISIONS TO MASTER.

ISSUE NUMBER

ORIGINAL

1

.054 [1.37] to .070 [1.78] Thick P.C. Board .330 [8.38] Card Slot .160 [4.07] Point of Contact

Card Slot Accepts

THIS IS A C.A.D. GENERATED DRAWING DO NOT MAKE MANUAL REVISIONS TO MASTER.

Contact Code 556

ISSUE NUMBER

ORIGINAL

1

**Contact Code 555** 

INSULATOR MATERIAL: THERMOPLASTIC POLYESTER, UL 94V-0 CONTACT MATERIAL; COPPER, NICKEL, TIN ALLOY CA-725 CONTACT PLATING: GOLD ON THE MATING AREA, TIN-LEAD ON THE CONTACT TAILS, NICKEL UNDERPLATE