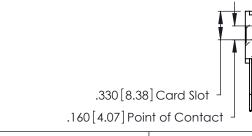

Card Slot Accepts .054 [1.37] to .070 [1.78] Thick P.C. Board

346/396 SERIES CARD EDGE CONNECTOR PART NUMBER: 346-014-540-804

**EDAC INC** TORONTO, ONTARIO CANADA

THESE DRAWINGS AND SPECIFICATIONS ARE THE PROPERTY OF EDAC INC.,AND SHALL NOT BE REPRODUCED, OR COPIED OR USED AS THE BASIS FOR THE MANUFACTURE OR SALE OF APPARATUS WITHOUT WRITTEN PERMISSION.