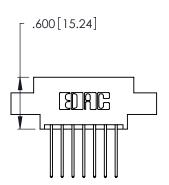

Contact Code 560

INSULATOR MATERIAL: THERMOPLASTIC POLYESTER, UL 94V-0 CONTACT MATERIAL; COPPER, NICKEL, TIN ALLOY CA-725 CONTACT PLATING: GOLD ON THE MATING AREA, TIN-LEAD

ON THE CONTACT TAILS, NICKEL UNDERPLATE

346/396 SERIES CARD EDGE CONNECTOR CONTACT CODE 555,556,558,559,560 DIMENSIONS

YOUR CONNECTION TO QUALITY & SERVICE

**EDAC INC** TORONTO, ONTARIO CANADA

THESE DRAWINGS AND SPECIFICATIONS ARE THE PROPERTY OF EDAC INC.,AND SHALL NOT BE REPRODUCED, OR COPIED OR USED AS THE BASIS FOR THE MANUFACTURE OR SALE OF APPARATUS WITHOUT WRITTEN PERMISSION.