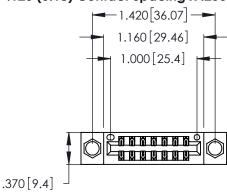

Contact Dimensions: 540-Wire Wrap .025 Sq. (0.64 Sq.) - Tail LG. =.560 (14.22) .125 (3.18) Contact Spacing x .250 (6.35) Row Spacing

- INSULATOR MATERIAL: THERMOPLASTIC POLYESTER, UL 94V-0 CONTACT MATERIAL; COPPER, NICKEL, TIN ALLOY CA-725
- CONTACT PLATING: GOLD ON THE MATING AREA, TIN-LEAD ON THE CONTACT TAILS, NICKEL UNDERPLATE