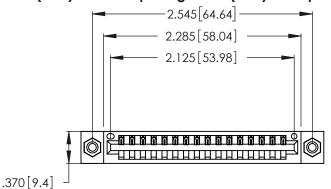

Contact Dimensions: 500-Wire Hole .050x.025 (1.27x0.64) - Tail LG. =.260 (6.60) .125 (3.18) Contact Spacing x .250 (6.35) Row Spacing

- INSULATOR MATERIAL: THERMOPLASTIC POLYESTER, UL 94V-0 CONTACT MATERIAL; COPPER, NICKEL, TIN ALLOY CA-725
- CONTACT PLATING: GOLD ON THE MATING AREA, TIN-LEAD ON THE CONTACT TAILS, NICKEL UNDERPLATE