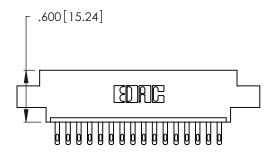

THIS IS A C.A.D. GENERATED DRAWING DO NOT MAKE MANUAL REVISIONS TO MASTER.

| 346/396 SERIES CARD EDGE CONNECTOR |
|------------------------------------|
| PART NUMBER: 346-016-500-608       |

**EDAC INC** TORONTO, ONTARIO CANADA