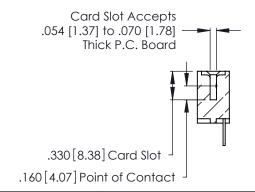

Contact Dimensions: 500-Wire Hole .050x.025 (1.27x0.64) - Tail LG. =.260 (6.60) .125 (3.18) Contact Spacing x .250 (6.35) Row Spacing

- INSULATOR MATERIAL: THERMOPLASTIC POLYESTER, UL 94V-0 CONTACT MATERIAL; COPPER, NICKEL, TIN ALLOY CA-725
- CONTACT PLATING: GOLD ON THE MATING AREA, TIN-LEAD ON THE CONTACT TAILS, NICKEL UNDERPLATE