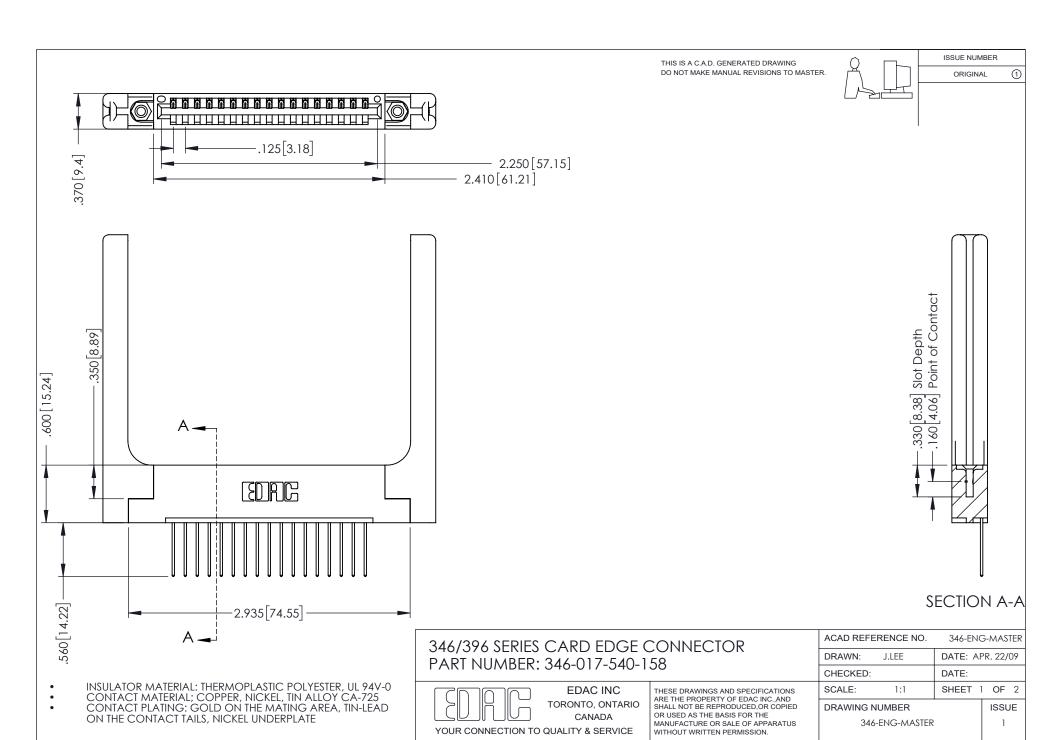

## **Contact Code 556**

INSULATOR MATERIAL: THERMOPLASTIC POLYESTER, UL 94V-0 CONTACT MATERIAL; COPPER, NICKEL, TIN ALLOY CA-725 CONTACT PLATING: GOLD ON THE MATING AREA, TIN-LEAD

ON THE CONTACT TAILS, NICKEL UNDERPLATE

## 346/396 SERIES CARD EDGE CONNECTOR CONTACT CODE 555,556,558,559,560 DIMENSIONS

YOUR CONNECTION TO QUALITY & SERVICE

**EDAC INC** TORONTO, ONTARIO CANADA

THESE DRAWINGS AND SPECIFICATIONS ARE THE PROPERTY OF EDAC INC.,AND SHALL NOT BE REPRODUCED, OR COPIED OR USED AS THE BASIS FOR THE MANUFACTURE OR SALE OF APPARATUS WITHOUT WRITTEN PERMISSION.