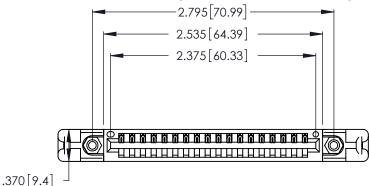

346/396 SERIES CARD EDGE CONNECTOR PART NUMBER: 346-018-540-158

**EDAC INC** TORONTO, ONTARIO CANADA

THESE DRAWINGS AND SPECIFICATIONS ARE THE PROPERTY OF EDAC INC.,AND SHALL NOT BE REPRODUCED, OR COPIED OR USED AS THE BASIS FOR THE MANUFACTURE OR SALE OF APPARATUS WITHOUT WRITTEN PERMISSION.

THIS IS A C.A.D. GENERATED DRAWING DO NOT MAKE MANUAL REVISIONS TO MASTER.

ISSUE NUMBER ORIGINAL 1

Card Slot Accepts .054 [1.37] to .070 [1.78] Thick P.C. Board .330 [8.38] Card Slot .160 [4.07] Point of Contact