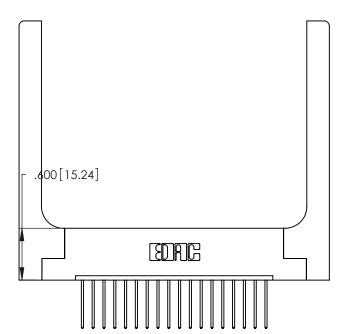

THIS IS A C.A.D. GENERATED DRAWING DO NOT MAKE MANUAL REVISIONS TO MASTER.

ISSUE NUMBER ORIGINAL 1

Card Slot Accepts .054 [1.37] to .070 [1.78] Thick P.C. Board .330 [8.38] Card Slot .160 [4.07] Point of Contact