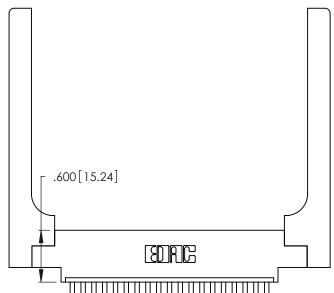

Card Slot Accepts .054 [1.37] to .070 [1.78] Thick P.C. Board

.330 [8.38] Card Slot

ISSUE NUMBER 1

ORIGINAL

.160 [4.07] Point of Contact 346/396 SERIES CARD EDGE CONNECTOR PART NUMBER: 346-019-500-658

YOUR CONNECTION TO QUALITY & SERVICE