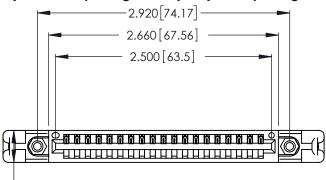

Contact Dimensions: 500-Wire Hole .050x.025 (1.27x0.64) - Tail LG. =.260 (6.60) .125 (3.18) Contact Spacing x .250 (6.35) Row Spacing

.370 [9.4]

THIS IS A C.A.D. GENERATED DRAWING DO NOT MAKE MANUAL REVISIONS TO MASTER.

Card Slot Accepts .054 [1.37] to .070 [1.78] Thick P.C. Board

.330 [8.38] Card Slot

ISSUE NUMBER 1

ORIGINAL

.160 [4.07] Point of Contact 346/396 SERIES CARD EDGE CONNECTOR PART NUMBER: 346-019-500-658

YOUR CONNECTION TO QUALITY & SERVICE